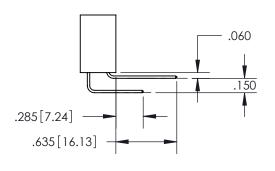

THIS IS A C.A.D. GENERATED DRAWING DO NOT MAKE MANUAL REVISIONS TO MASTER.

ISSUE NUMBER

1

ORIGINAL

.330[8.38] .370[9.4] **CARD SLOT** 

**Contact Dimensions:** 558-90 Degree Bend (Code 541 Contacts) See Sheet 2 for Contact Code 555, 556, 558,

559, 560 Dimensions

INSULATOR MATERIAL: THERMOPLASTIC PBT, UL 94V-0 CONTACT MATERIAL; COPPER TIN ALLOY CONTACT PLATING: GOLD ON THE MATING AREA, TIN PLATING ON THE CONTACT TAILS, NICKEL UNDERPLATE

345/395 SERIES CARD EDGE CONNECTOR PART NUMBER: 345-038-558-604