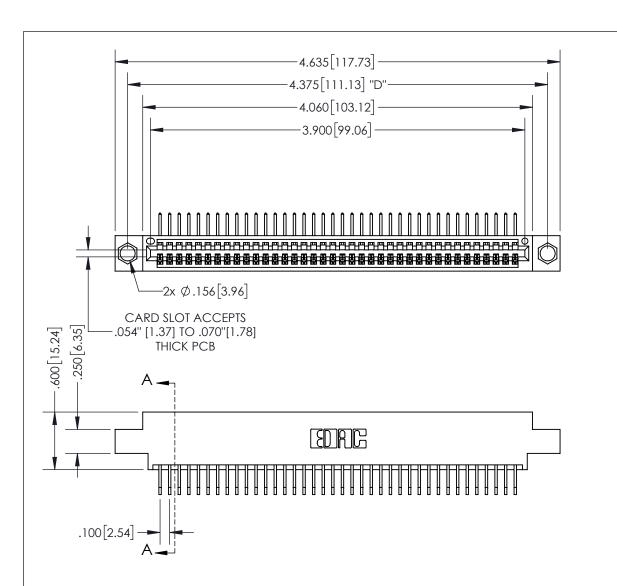

THIS IS A C.A.D. GENERATED DRAWING DO NOT MAKE MANUAL REVISIONS TO MASTER.

ISSUE NUMBER

1

ORIGINAL

.330[8.38] .370[9.4] **CARD SLOT** 

**Contact Dimensions:** 558-90 Degree Bend (Code 541 Contacts) See Sheet 2 for Contact Code 555, 556, 558,

559, 560 Dimensions

INSULATOR MATERIAL: THERMOPLASTIC PBT, UL 94V-0 CONTACT MATERIAL; COPPER TIN ALLOY CONTACT PLATING: GOLD ON THE MATING AREA, TIN PLATING ON THE CONTACT TAILS, NICKEL UNDERPLATE

345/395 SERIES CARD EDGE CONNECTOR PART NUMBER: 345-038-558-604

YOUR CONNECTION TO QUALITY & SERVICE

**EDAC INC** TORONTO, ONTARIO CANADA

THESE DRAWINGS AND SPECIFICATIONS ARE THE PROPERTY OF EDAC INC.,AND SHALL NOT BE REPRODUCED, OR COPIED OR USED AS THE BASIS FOR THE MANUFACTURE OR SALE OF APPARATUS WITHOUT WRITTEN PERMISSION.

| ACAD REFERENCE NO.  | 345-ENG-MASTER   |
|---------------------|------------------|
| DRAWN: R.STA.MONICA | DATE:MAY.16/2017 |
| CHECKED:            | DATE:            |
| SCALE: 1:1          | SHEET 1 OF 2     |
| DRAWING NUMBER      | ISSUE            |
| 345-ENG-MASTER      | R 1              |