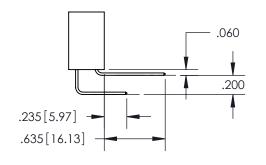

THIS IS A C.A.D. GENERATED DRAWING DO NOT MAKE MANUAL REVISIONS TO MASTER.

ISSUE NUMBER

1

ORIGINAL

.330[8.38] .370[9.4] **CARD SLOT** 

**Contact Dimensions:** 558-90 Degree Bend (Code 541 Contacts) See Sheet 2 for Contact Code 555, 556, 558,

SECTION A-A

ISSUE NUMBER

ORIGINAL

1

**Contact Code 558** 

**Contact Code 559** 

**Contact Code 560** 

| 345/395 SERIES CARD EDGE CONNECTOR          |
|---------------------------------------------|
| CONTACT CODE 555,556,558,559,560 DIMENSIONS |