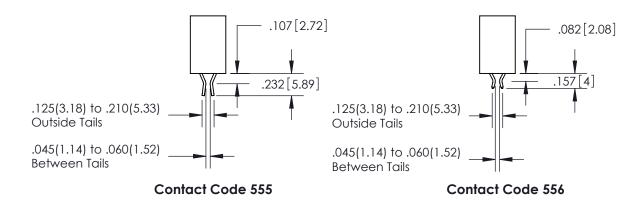

559, 560 Dimensions

INSULATOR MATERIAL: THERMOPLASTIC PBT, UL 94V-0 CONTACT MATERIAL; COPPER TIN ALLOY CONTACT PLATING: GOLD ON THE MATING AREA, TIN PLATING ON THE CONTACT TAILS, NICKEL UNDERPLATE

345/395 SERIES CARD EDGE CONNECTOR PART NUMBER: 345-038-558-604

SECTION A-A

ISSUE NUMBER

ORIGINAL

1

**Contact Code 558** 

**Contact Code 559** 

**Contact Code 560** 

| 345/395 SERIES CARD EDGE CONNECTOR          |
|---------------------------------------------|
| CONTACT CODE 555,556,558,559,560 DIMENSIONS |

Outside Tails

Between Tails

|   | ACAD REFERENCE NO.  | 345-ENG-MASTER   |
|---|---------------------|------------------|
|   | DRAWN: R.STA.MONICA | DATE:MAY.16/2017 |
| ) | CHECKED:            | DATE:            |
|   | SCALE: 1:1          | SHEET 2 OF 2     |
|   | DRAWING NUMBER      | ISSUE            |
|   | 345-ENG-MASTER      | 1                |
|   |                     |                  |