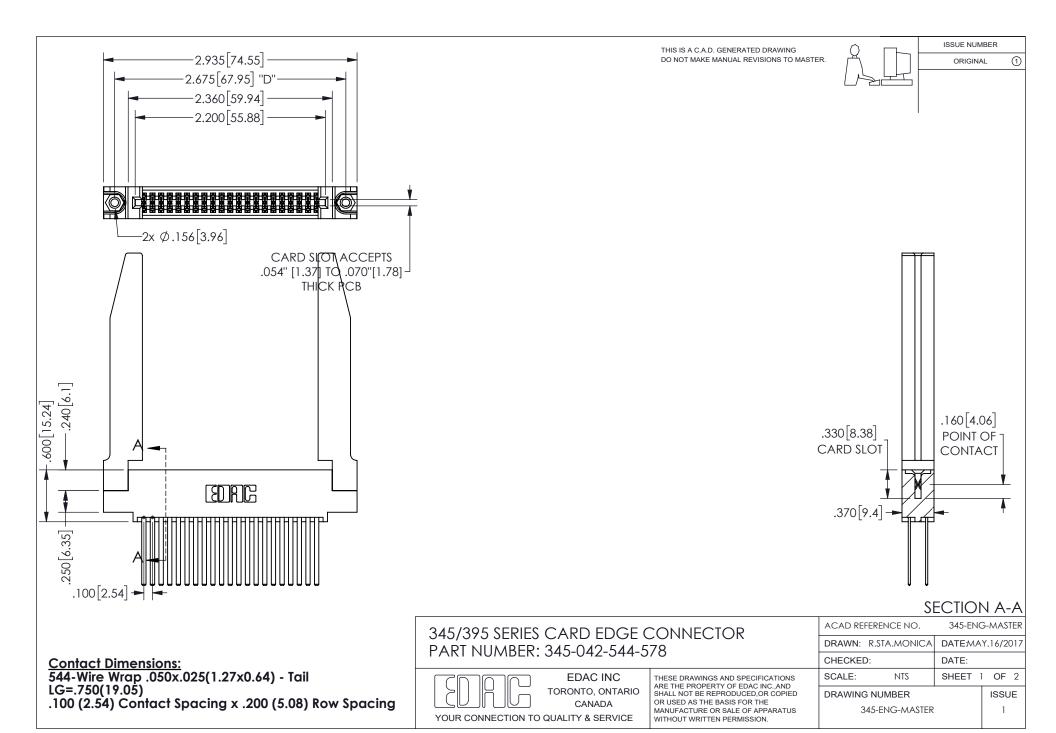

345/395 SERIES CARD EDGE CONNECTOR CONTACT CODE 555,556,558,559,560 DIMENSIONS

YOUR CONNECTION TO QUALITY & SERVICE

**EDAC INC** TORONTO, ONTARIO CANADA

THESE DRAWINGS AND SPECIFICATIONS ARE THE PROPERTY OF EDAC INC.,AND SHALL NOT BE REPRODUCED, OR COPIED OR USED AS THE BASIS FOR THE MANUFACTURE OR SALE OF APPARATUS WITHOUT WRITTEN PERMISSION.

|  | ACAD REFERENCE NO.  | 345-ENG-MASTER   |        |
|--|---------------------|------------------|--------|
|  | DRAWN: R.STA.MONICA | DATE:MAY.16/2017 |        |
|  | CHECKED:            | DATE:            |        |
|  | SCALE: 1:1          | SHEET            | 2 OF 2 |
|  | DRAWING NUMBER      |                  | ISSUE  |
|  | 345-ENG-MASTER      |                  | 1      |