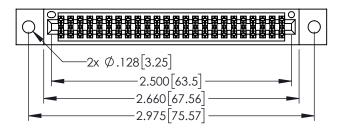

<u>Contact Dimensions:</u>
524-P.C. Tail .018 Sq.(0.46 Sq.) - Tail LG=.175(4.45)
.100 (2.54) Contact Spacing x .200 (5.08) Row Spacing

ACAD REFERENCE NO. 345-ENG-MASTER

- INSULATOR MATERIAL: THERMOPLASTIC PBT BLACK, UL 94V-0
- CONTACT MATERIAL; COPPER TIN ALLOY CONTACT PLATING: GOLD ON THE MATING AREA, TIN PLATING ON THE CONTACT TAILS, NICKEL UNDERPLATE

| 345/395 SERIES CARD EDGE CONNECTOR PART NUMBER: 345-048-524-202 |        |                                                                                                                                                               | ACAD REFERENCE NO. 345-ENG-MASTER |                |                 |           |
|-----------------------------------------------------------------|--------|---------------------------------------------------------------------------------------------------------------------------------------------------------------|-----------------------------------|----------------|-----------------|-----------|
|                                                                 |        |                                                                                                                                                               | DRAWN:                            | R.STA.MONICA   | DATE: <b>MA</b> | Y.16/2017 |
|                                                                 |        |                                                                                                                                                               | CHECKED:                          |                | DATE:           |           |
| COOO EDAC                                                       |        | THESE DRAWINGS AND SPECIFICATIONS                                                                                                                             | SCALE:                            | 1:1            | SHEET '         | OF 2      |
|                                                                 | CANADA | ARE THE PROPERTY OF EDAC INC.,AND SHALL NOT BE REPRODUCED,OR COPIED OR USED AS THE BASIS FOR THE MANUFACTURE OR SALE OF APPARATUS WITHOUT WRITTEN PERMISSION. | DRAWING                           | G NUMBER       |                 | ISSUE     |
| YOUR CONNECTION TO QUALITY &                                    |        |                                                                                                                                                               | 3                                 | 845-ENG-MASTER |                 | 1         |