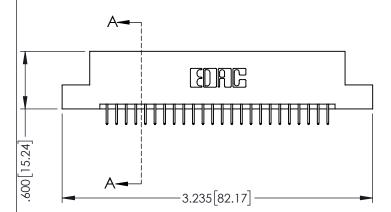

<u>Contact Dimensions:</u>
524-P.C. Tail .018 Sq.(0.46 Sq.) - Tail LG=.175(4.45)
.100 (2.54) Contact Spacing x .200 (5.08) Row Spacing

ACAD REFERENCE NO. 345-ENG-MASTER

- INSULATOR MATERIAL: THERMOPLASTIC PBT BLACK, UL 94V-0
- CONTACT MATERIAL; COPPER TIN ALLOY CONTACT PLATING: GOLD ON THE MATING AREA, TIN PLATING ON THE CONTACT TAILS, NICKEL UNDERPLATE

| 345/395 SERIES CARD EDGE CONNECTOR PART NUMBER: 345-048-524-202 |        |                                                                                                                                                               | ACAD REFERENCE NO. 345-ENG-MASTER |                |                 |           |
|-----------------------------------------------------------------|--------|---------------------------------------------------------------------------------------------------------------------------------------------------------------|-----------------------------------|----------------|-----------------|-----------|
|                                                                 |        |                                                                                                                                                               | DRAWN:                            | R.STA.MONICA   | DATE: <b>MA</b> | Y.16/2017 |
|                                                                 |        |                                                                                                                                                               | CHECKED:                          |                | DATE:           |           |
| COOO EDAC                                                       |        | THESE DRAWINGS AND SPECIFICATIONS                                                                                                                             | SCALE:                            | 1:1            | SHEET '         | OF 2      |
|                                                                 | CANADA | ARE THE PROPERTY OF EDAC INC.,AND SHALL NOT BE REPRODUCED,OR COPIED OR USED AS THE BASIS FOR THE MANUFACTURE OR SALE OF APPARATUS WITHOUT WRITTEN PERMISSION. | DRAWING                           | G NUMBER       |                 | ISSUE     |
| YOUR CONNECTION TO QUALITY &                                    |        |                                                                                                                                                               | 3                                 | 845-ENG-MASTER |                 | 1         |