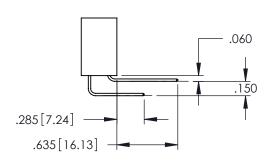

CONTACT PLATING: GOLD ON THE MATING AREA, TIN PLATING ON THE CONTACT TAILS, NICKEL UNDERPLATE

**Contact Code 558** 

Contact Code 559

**Contact Code 560** 

INSULATOR MATERIAL: THERMOPLASTIC POLYESTER, UL 94V-0