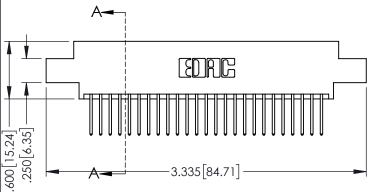

SECTION A-A

|              | A-           |
|--------------|--------------|
| 1            |              |
| <b>+ + -</b> |              |
| .250[6.35]   | 3.335[84.71] |

INSULATOR MATERIAL: THERMOPLASTIC PBT BLACK, UL 94V-0 CONTACT MATERIAL; COPPER TIN ALLOY