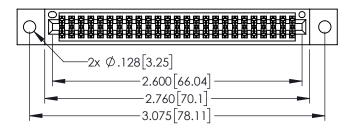

<u>Contact Dimensions:</u>
523-P.C. Tail .025 Sq.(0.64 Sq.) - Tail LG=.390(9.91)
.100 (2.54) Contact Spacing x .200 (5.08) Row Spacing

.330[8.38] CARD SLOT .160[4.06] POINT OF CONTACT

50 [3.81]

345/395 SERIES CARD EDGE CONNECTOR PART NUMBER: 345-050-523-802