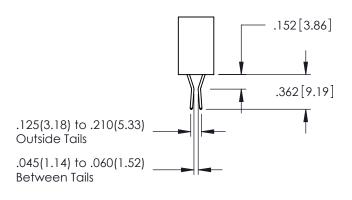

CONTACT PLATING: GOLD ON THE MATING AREA, TIN PLATING ON THE CONTACT TAILS, NICKEL UNDERPLATE

**Contact Code 558** 

Contact Code 559

**Contact Code 560** 

INSULATOR MATERIAL: THERMOPLASTIC POLYESTER, UL 94V-0