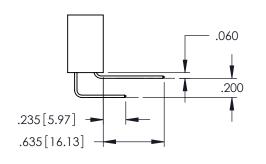

CONTACT PLATING: GOLD ON THE MATING AREA, TIN PLATING ON THE CONTACT TAILS, NICKEL UNDERPLATE

**Contact Code 558** 

Contact Code 559

**Contact Code 560** 

INSULATOR MATERIAL: THERMOPLASTIC POLYESTER, UL 94V-0