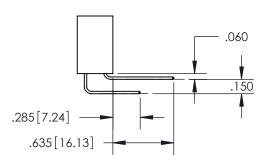

**Contact Code 560** 

- INSULATOR MATERIAL: THERMOPLASTIC POLYESTER, UL 94V-0
- DAP MATERIAL AVAILABLE UPON REQUEST
- CONTACT MATERIAL; COPPER ALLOY

CONTACT PLATING: GOLD ON THE MATING AREA, TIN PLATING ON THE CONTACT TAILS, NICKEL UNDERPLATE

## 345/395 SERIES CARD EDGE CONNECTOR CONTACT CODE 555,556,558,559,560 DIMENSIONS

YOUR CONNECTION TO QUALITY & SERVICE

**EDAC INC** TORONTO, ONTARIO CANADA

THESE DRAWINGS AND SPECIFICATIONS ARE THE PROPERTY OF EDAC INC.,AND SHALL NOT BE REPRODUCED, OR COPIED OR USED AS THE BASIS FOR THE MANUFACTURE OR SALE OF APPARATUS WITHOUT WRITTEN PERMISSION.