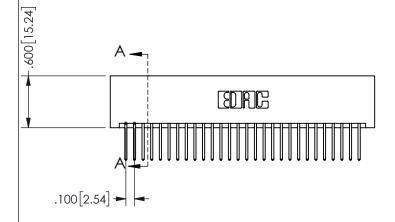

SECTION A-A

ISSUE NUMBER ORIGINAL

1

**Contact Code 558** 

Contact Code 559

**Contact Code 560** 

INSULATOR MATERIAL: THERMOPLASTIC POLYESTER, UL 94V-0

DAP MATERIAL AVAILABLE UPON REQUEST

CONTACT MATERIAL; COPPER ALLOY

CONTACT PLATING: GOLD ON THE MATING AREA, TIN PLATING ON THE CONTACT TAILS, NICKEL UNDERPLATE

345/395 SERIES CARD EDGE CONNECTOR CONTACT CODE 555,556,558,559,560 DIMENSIONS