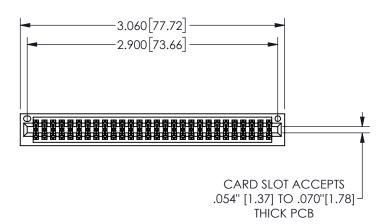

345/395 SERIES CARD EDGE CONNECTOR PART NUMBER: 345-056-523-201

YOUR CONNECTION TO QUALITY & SERVICE

**EDAC INC** TORONTO, ONTARIO CANADA

THESE DRAWINGS AND SPECIFICATIONS ARE THE PROPERTY OF EDAC INC.,AND SHALL NOT BE REPRODUCED, OR COPIED OR USED AS THE BASIS FOR THE MANUFACTURE OR SALE OF APPARATUS WITHOUT WRITTEN PERMISSION.

THIS IS A C.A.D. GENERATED DRAWING DO NOT MAKE MANUAL REVISIONS TO MASTER.

ISSUE NUMBER

ORIGINAL

1

.160 4.06 .330[8.38] POINT OF CARD SLOT CONTACT .370 9.4

<u>Contact Dimensions:</u>
523-P.C. Tail .025 Sq.(0.64 Sq.) - Tail LG=.390(9.91)
.100 (2.54) Contact Spacing x .200 (5.08) Row Spacing