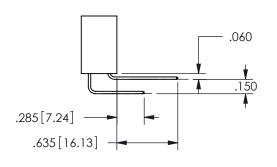

THIS IS A C.A.D. GENERATED DRAWING DO NOT MAKE MANUAL REVISIONS TO MASTER.

ISSUE NUMBER

ORIGINAL

1

.160 4.06 .330[8.38] POINT OF CARD SLOT CONTACT .370 9.4

<u>Contact Dimensions:</u>
523-P.C. Tail .025 Sq.(0.64 Sq.) - Tail LG=.390(9.91)
.100 (2.54) Contact Spacing x .200 (5.08) Row Spacing

SECTION A-A

ISSUE NUMBER ORIGINAL

1

**Contact Code 558** 

Contact Code 559

**Contact Code 560** 

INSULATOR MATERIAL: THERMOPLASTIC POLYESTER, UL 94V-0

DAP MATERIAL AVAILABLE UPON REQUEST