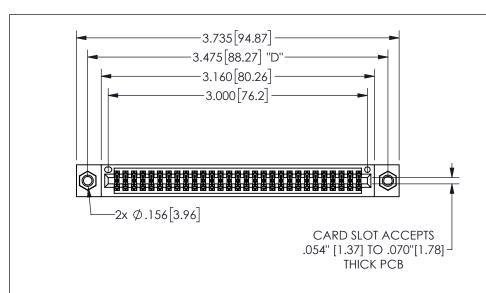

<u>Contact Dimensions:</u>
521-P.C. Tail .025 Sq.(0.64 Sq.) - Tail LG=.150(3.81)
.100 (2.54) Contact Spacing x .200 (5.08) Row Spacing

345/395 SERIES CARD EDGE CONNECTOR PART NUMBER: 345-058-521-807

YOUR CONNECTION TO QUALITY & SERVICE