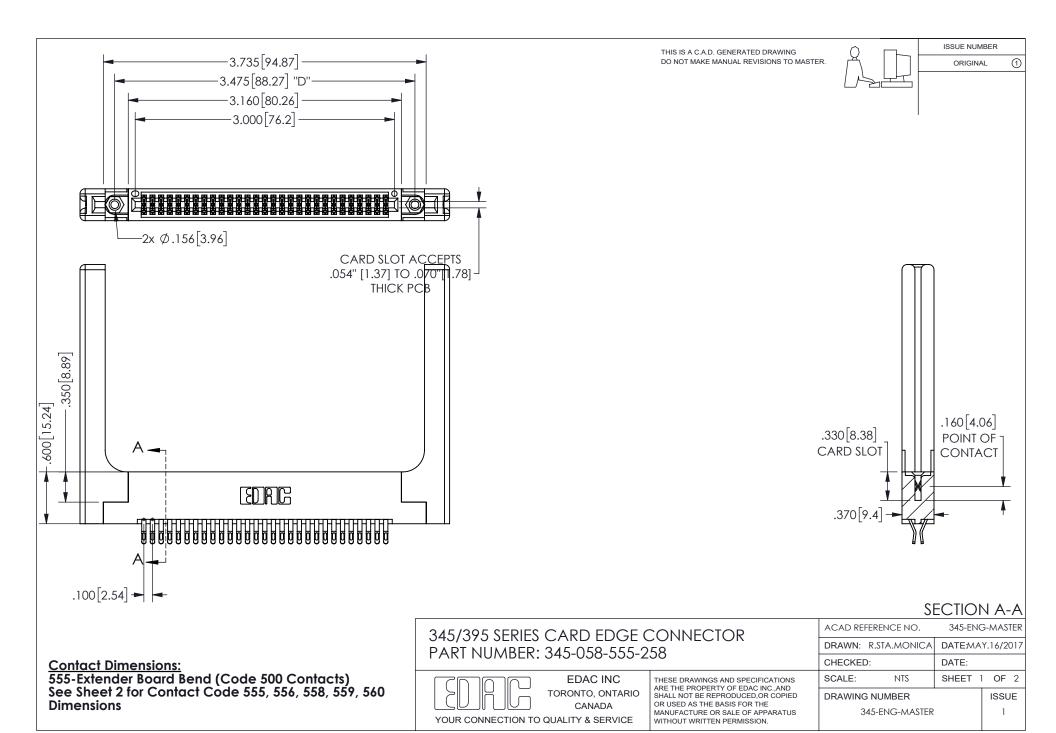

ISSUE NUMBER ORIGINAL

1









**Contact Code 558** 

Contact Code 559

Contact Code 560

INSULATOR MATERIAL: THERMOPLASTIC POLYESTER, UL 94V-0 DAP MATERIAL AVAILABLE UPON REQUEST

CONTACT MATERIAL; COPPER ALLOY

CONTACT PLATING: GOLD ON THE MATING AREA, TIN PLATING ON THE CONTACT TAILS, NICKEL UNDERPLATE

## 345/395 SERIES CARD EDGE CONNECTOR CONTACT CODE 555,556,558,559,560 DIMENSIONS

YOUR CONNECTION TO QUALITY & SERVICE

**EDAC INC** TORONTO, ONTARIO CANADA

THESE DRAWINGS AND SPECIFICATIONS ARE THE PROPERTY OF EDAC INC.,AND SHALL NOT BE REPRODUCED, OR COPIED OR USED AS THE BASIS FOR THE MANUFACTURE OR SALE OF APPARATUS WITHOUT WRITTEN PERMISSION.

| ACAD REFERENCE NO.  | 345-ENG-MASTER   |
|---------------------|------------------|
| DRAWN: R.STA.MONICA | DATE:MAY.16/2017 |
| C