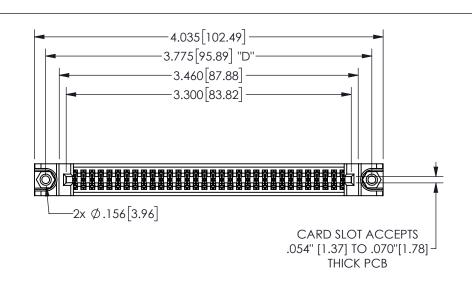

345/395 SERIES CARD EDGE CONNECTOR PART NUMBER: 345-064-541-888

YOUR CONNECTION TO QUALITY & SERVICE

**EDAC INC** TORONTO, ONTARIO CANADA

THESE DRAWINGS AND SPECIFICATIONS ARE THE PROPERTY OF EDAC INC.,AND SHALL NOT BE REPRODUCED,OR COPIED OR USED AS THE BASIS FOR THE MANUFACTURE OR SALE OF APPARATUS WITHOUT WRITTEN PERMISSION.

| ACAD REFERENCE NO.  |               | 345-ENG-MASTER  |       |
|---------------------|---------------|-----------------|-------|
| DRAWN: R.STA.MONICA |               | DATEMAY.16/2017 |       |
| CHECKED:            |               | DATE:           |       |
| SCALE:              | NTS           | SHEET           | OF 2  |
| DRAWING             | NUMBER        |                 | ISSUE |
| 3                   | 45-ENG-MASTER |                 | 1     |