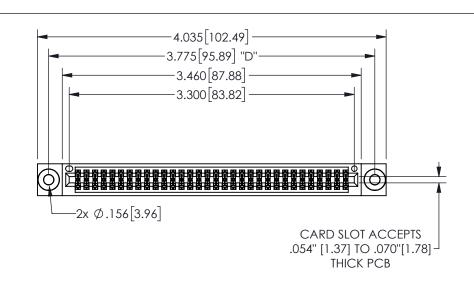

345/395 SERIES CARD EDGE CONNECTOR PART NUMBER: 345-064-542-803

YOUR CONNECTION TO QUALITY & SERVICE

**EDAC INC** TORONTO, ONTARIO CANADA

THESE DRAWINGS AND SPECIFICATIONS ARE THE PROPERTY OF EDAC INC.,AND SHALL NOT BE REPRODUCED,OR COPIED OR USED AS THE BASIS FOR THE MANUFACTURE OR SALE OF APPARATUS WITHOUT WRITTEN PERMISSION.

THIS IS A C.A.D. GENERATED DRAWING DO NOT MAKE MANUAL REVISIONS TO MASTER.

ISSUE NUMBER

ORIGINAL

1

.160 4.06 .330[8.38] POINT OF CARD SLOT CONTACT .370 9.4

-.180[4.57] 600 15.24 .250[6.35] .100[2.54]

<u>Contact Dimensions:</u>
542-Wire Wrap .025 Sq.(0.64 Sq.) - Tail LG=.645(16.38)
.100 (2.54) Contact Spacing x .200 (5.08) Row Spacing