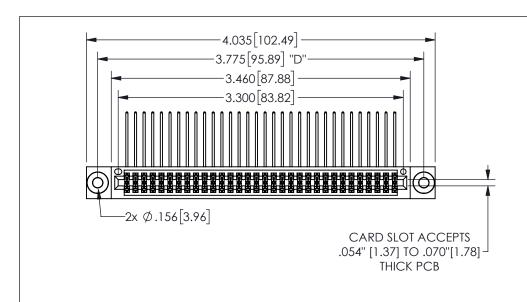

## 345/395 SERIES CARD EDGE CONNECTOR PART NUMBER: 345-064-558-203

YOUR CONNECTION TO QUALITY & SERVICE

**EDAC INC** TORONTO, ONTARIO CANADA

THESE DRAWINGS AND SPECIFICATIONS ARE THE PROPERTY OF EDAC INC.,AND SHALL NOT BE REPRODUCED, OR COPIED OR USED AS THE BASIS FOR THE MANUFACTURE OR SALE OF APPARATUS WITHOUT WRITTEN PERMISSION.

| ACAD REFERENCE NO. |               | 345-ENG-MASTER |           |
|--------------------|---------------|----------------|-----------|
| DRAWN:             | R.STA.MONICA  | DATEMA         | Y.16/2017 |
| CHECKED:           |               | DATE:          |           |
| SCALE:             | NTS           | SHEET          | OF 2      |
| DRAWING            | NUMBER        |                | ISSUE     |
| 3                  | 45-ENG-MASTER |                | 1         |