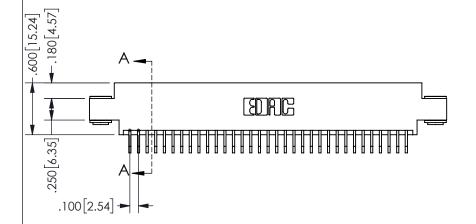

SECTION A-A

ISSUE NUMBER ORIGINAL

1

**Contact Code 558** 

Contact Code 559

**Contact Code 560** 

INSULATOR MATERIAL: THERMOPLASTIC POLYESTER, UL 94V-0 DAP MATERIAL AVAILABLE UPON REQUEST

CONTACT MATERIAL; COPPER ALLOY

CONTACT PLATING: GOLD ON THE MATING AREA, TIN PLATING ON THE CONTACT TAILS, NICKEL UNDERPLATE