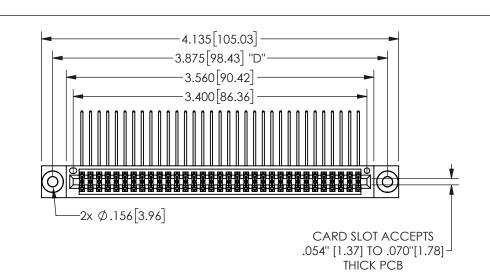

345/395 SERIES CARD EDGE CONNECTOR PART NUMBER: 345-066-559-803

YOUR CONNECTION TO QUALITY & SERVICE

**EDAC INC** TORONTO, ONTARIO CANADA

THESE DRAWINGS AND SPECIFICATIONS ARE THE PROPERTY OF EDAC INC.,AND SHALL NOT BE REPRODUCED, OR COPIED OR USED AS THE BASIS FOR THE MANUFACTURE OR SALE OF APPARATUS WITHOUT WRITTEN PERMISSION.

| 02011011717         |                |         |
|---------------------|----------------|---------|
| ACAD REFERENCE NO.  | 345-ENG-MASTER |         |
| DRAWN: R.STA.MONICA | DATEMAY        | 16/2017 |
| CHECKED:            | DATE:          |         |
| SCALE: NTS          | SHEET 1        | OF 2    |
| DRAWING NUMBER      |                | ISSUE   |
| 345-ENG-MASTER      |                | 1       |