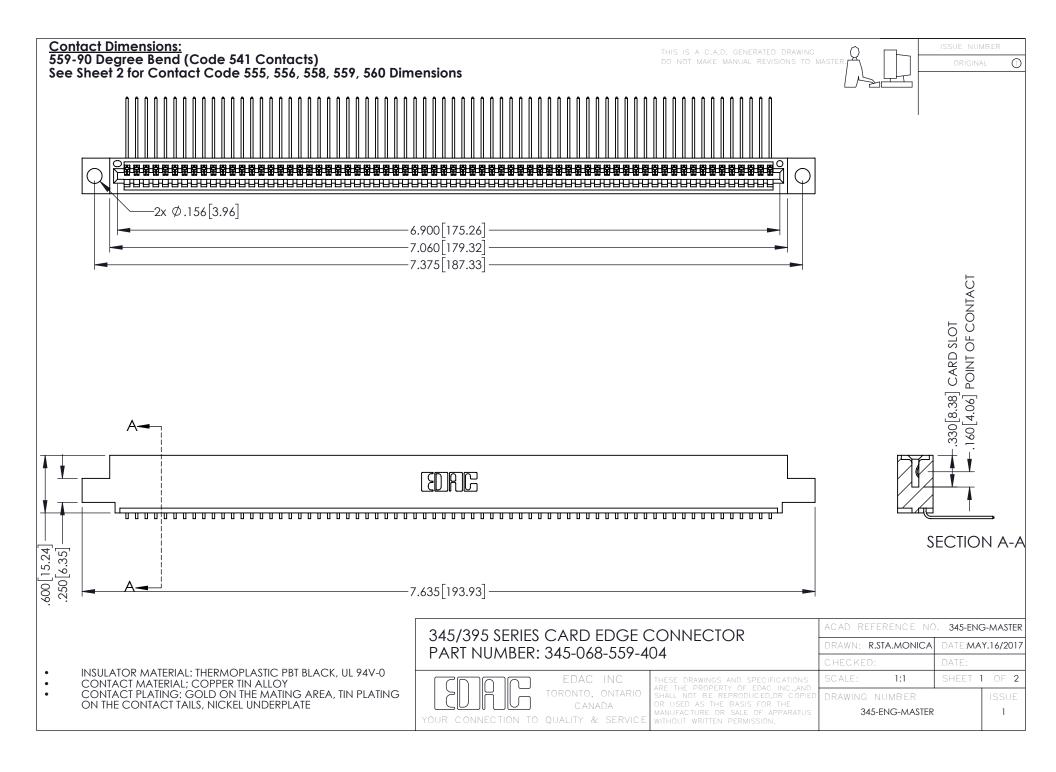

345/395 SERIES CARD EDGE CONNECTOR CONTACT CODE 555,556,558,559,560 DIMENSIONS

YOUR CONNECTION TO QUALITY & SERVICE

|      | ACAD REFERENCE NO. 345-ENG-MASTER |                  |
|------|-----------------------------------|------------------|
| S    | DRAWN: R.STA.MONICA               | DATE:MAY.16/2017 |
|      | CHECKED:                          | DATE:            |
| J ** | SCALE: 1:1                        | SHEET 2 OF 2     |
| ED   | DRAWING NUMBER                    | ISSUE            |

**Contact Code 558** 

Contact Code 559

**Contact Code 560** 

INSULATOR MATERIAL: THERMOPLASTIC POLYESTER, UL 94V-0

DAP MATERIAL AVAILABLE UPON REQUEST

CONTACT MATERIAL; COPPER ALLOY CONTACT PLATING: GOLD ON THE MATING AREA, TIN PLATING ON THE CONTACT TAILS, NICKEL UNDERPLATE