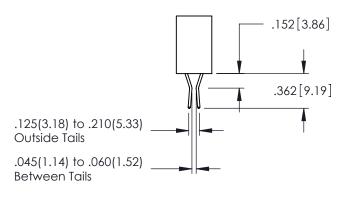

345/395 SERIES CARD EDGE CONNECTOR CONTACT CODE 555,556,558,559,560 DIMENSIONS

YOUR CONNECTION TO QUALITY & SERVICE

|      | ACAD REFERENCE NO. 345-ENG-MASTER |                  |
|------|-----------------------------------|------------------|
| S    | DRAWN: R.STA.MONICA               | DATE:MAY.16/2017 |
|      | CHECKED:                          | DATE:            |
| J ** | SCALE: 1:1                        | SHEET 2 OF 2     |
| ED   | DRAWING NUMBER                    | ISSUE            |

**Contact Code 558** 

Contact Code 559

**Contact Code 560** 

INSULATOR MATERIAL: THERMOPLASTIC POLYESTER, UL 94V-0

DAP MATERIAL AVAILABLE UPON REQUEST

CONTACT MATERIAL; COPPER ALLOY CONTACT PLATING: GOLD ON THE MATING AREA, TIN PLATING ON THE CONTACT TAILS, NICKEL UNDERPLATE