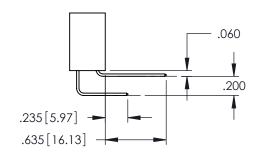

345/395 SERIES CARD EDGE CONNECTOR CONTACT CODE 555,556,558,559,560 DIMENSIONS

YOUR CONNECTION TO QUALITY & SERVICE

|      | ACAD REFERENCE NO. 345-ENG-MASTER |                  |
|------|-----------------------------------|------------------|
| S    | DRAWN: R.STA.MONICA               | DATE:MAY.16/2017 |
|      | CHECKED:                          | DATE:            |
| J ** | SCALE: 1:1                        | SHEET 2 OF 2     |
| ED   | DRAWING NUMBER                    | ISSUE            |

**Contact Code 558** 

Contact Code 559

**Contact Code 560** 

INSULATOR MATERIAL: THERMOPLASTIC POLYESTER, UL 94V-0

DAP MATERIAL AVAILABLE UPON REQUEST

CONTACT MATERIAL; COPPER ALLOY CONTACT PLATING: GOLD ON THE MATING AREA, TIN PLATING ON THE CONTACT TAILS, NICKEL UNDERPLATE