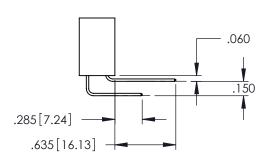

345/395 SERIES CARD EDGE CONNECTOR CONTACT CODE 555,556,558,559,560 DIMENSIONS

YOUR CONNECTION TO QUALITY & SERVICE

|      | ACAD REFERENCE NO. 345-ENG-MASTER |                  |
|------|-----------------------------------|------------------|
| S    | DRAWN: R.STA.MONICA               | DATE:MAY.16/2017 |
|      | CHECKED:                          | DATE:            |
| J ** | SCALE: 1:1                        | SHEET 2 OF 2     |
| ED   | DRAWING NUMBER                    | ISSUE            |

**Contact Code 558** 

Contact Code 559

**Contact Code 560** 

INSULATOR MATERIAL: THERMOPLASTIC POLYESTER, UL 94V-0

DAP MATERIAL AVAILABLE UPON REQUEST

CONTACT MATERIAL; COPPER ALLOY CONTACT PLATING: GOLD ON THE MATING AREA, TIN PLATING ON THE CONTACT TAILS, NICKEL UNDERPLATE