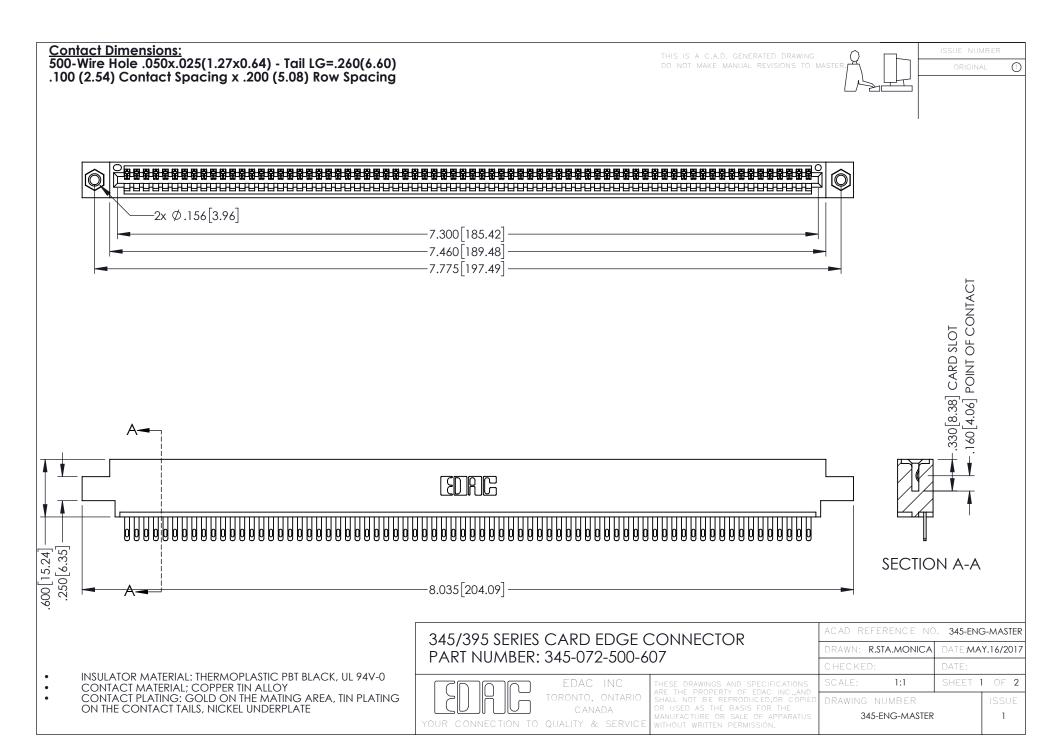

**Contact Code 558** 

Contact Code 559

**Contact Code 560** 

INSULATOR MATERIAL: THERMOPLASTIC POLYESTER, UL 94V-0

DAP MATERIAL AVAILABLE UPON REQUEST

CONTACT MATERIAL; COPPER ALLOY CONTACT PLATING: GOLD ON THE MATING AREA, TIN PLATING ON THE CONTACT TAILS, NICKEL UNDERPLATE

345/395 SERIES CARD EDGE CONNECTOR CONTACT CODE 555,556,558,559,560 DIMENSIONS

YOUR CONNECTION TO QUALITY & SERVICE

|    | ACAD REFERENCE NO. 345-ENG-MASTE |                  |
|----|----------------------------------|------------------|
| S  | DRAWN: R.STA.MONICA              | DATE:MAY.16/2017 |
|    | CHECKED:                         | DATE:            |
| ,  | SCALE: 1:1                       | SHEET 2 OF 2     |
| ED | DRAWING NUMBER                   | ISSUE            |

345-ENG-MASTER