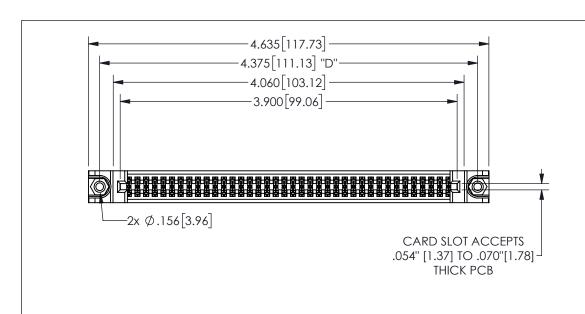

345/395 SERIES CARD EDGE CONNECTOR PART NUMBER: 345-076-542-888

YOUR CONNECTION TO QUALITY & SERVICE

**EDAC INC** TORONTO, ONTARIO CANADA

THESE DRAWINGS AND SPECIFICATIONS ARE THE PROPERTY OF EDAC INC.,AND SHALL NOT BE REPRODUCED,OR COPIED OR USED AS THE BASIS FOR THE MANUFACTURE OR SALE OF APPARATUS WITHOUT WRITTEN PERMISSION.

| ACAD REFERENCE NO.  |        | 345-ENG-MASTER  |       |
|---------------------|--------|-----------------|-------|
| DRAWN: R.STA.MONICA |        | DATEMAY.16/2017 |       |
| CHECKED:            |        | DATE:           |       |
| SCALE:              | NTS    | SHEET           | OF 2  |
| DRAWING             | NUMBER |                 | ISSUE |
| 345-ENG-MASTER      |        |                 | 1     |