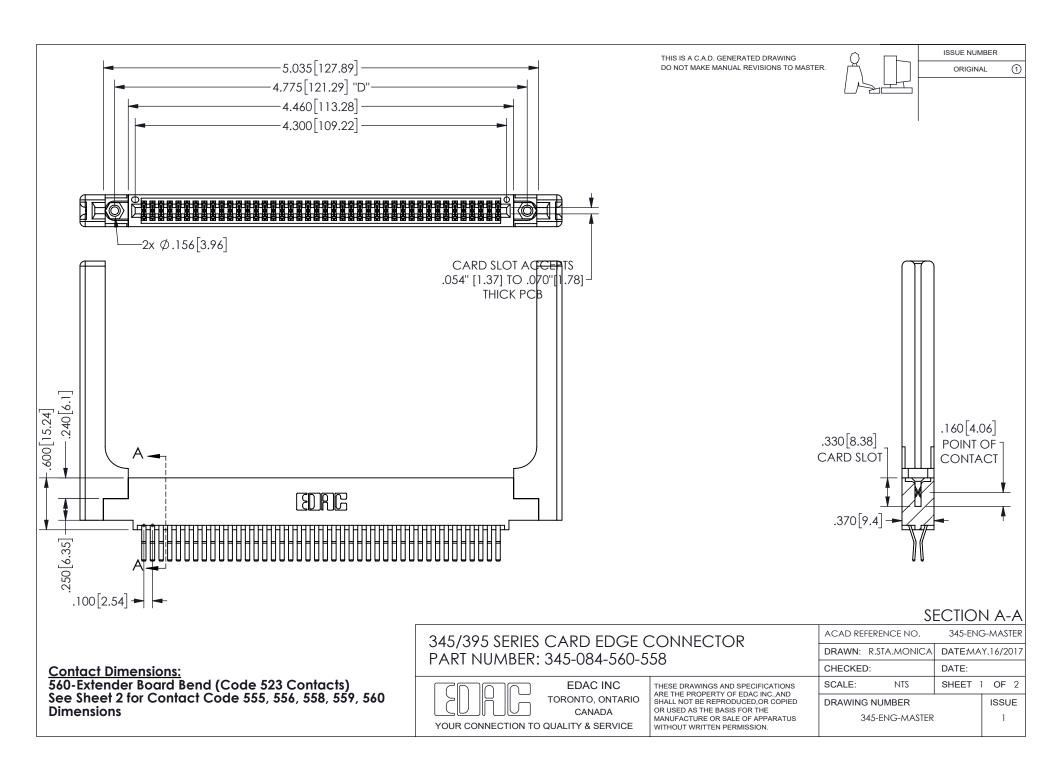

ISSUE NUMBER ORIGINAL

1









**Contact Code 558** 

Contact Code 559

Contact Code 560

INSULATOR MATERIAL: THERMOPLASTIC POLYESTER, UL 94V-0 DAP MATERIAL AVAILABLE UPON REQUEST

CONTACT MATERIAL; COPPER ALLOY

CONTACT PLATING: GOLD ON THE MATING AREA, TIN PLATING ON THE CONTACT TAILS, NICKEL UNDERPLATE

## 345/395 SERIES CARD EDGE CONNECTOR CONTACT CODE 555,556,558,559,560 DIMENSIONS

YOUR CONNECTION TO QUALITY & SERVICE

**EDAC INC** TORONTO, ONTARIO CANADA

THESE DRAWINGS AND SPECIFICATIONS ARE THE PROPERTY OF EDAC INC.,AND SHALL NOT BE REPRODUCED, OR COPIED OR USED AS THE BASIS FOR THE MANUFACTURE OR SALE OF APPARATUS WITHOUT WRITTEN PERMISSION.

| ACAD REFERENCE NO.  | 345-ENG-MASTER   |
|---------------------|------------------|
| DRAWN: R.STA.MONICA | DATE:MAY.16/2017 |
| C