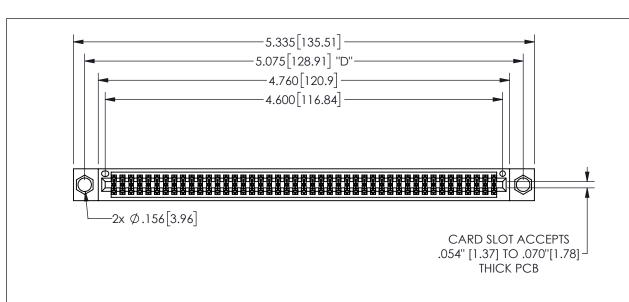

## 345/395 SERIES CARD EDGE CONNECTOR PART NUMBER: 345-090-544-804

YOUR CONNECTION TO QUALITY & SERVICE

**EDAC INC** TORONTO, ONTARIO CANADA

THESE DRAWINGS AND SPECIFICATIONS ARE THE PROPERTY OF EDAC INC.,AND SHALL NOT BE REPRODUCED, OR COPIED OR USED AS THE BASIS FOR THE MANUFACTURE OR SALE OF APPARATUS WITHOUT WRITTEN PERMISSION.

THIS IS A C.A.D. GENERATED DRAWING DO NOT MAKE MANUAL REVISIONS TO MASTER.

ISSUE NUMBER ORIGINAL

.160 4.06 .330[8.38] POINT OF CARD SLOT CONTACT .370 [9.4]