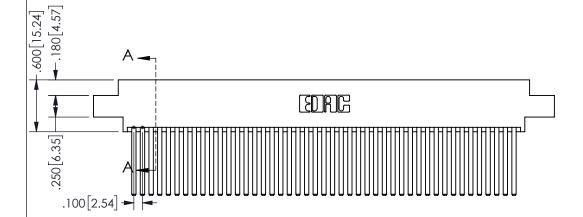

## SECTION A-A

<u>Contact Dimensions:</u> 544-Wire Wrap .050x.025(1.27x0.64) - Tail LG=.750(19.05)

.100 (2.54) Contact Spacing x .200 (5.08) Row Spacing

ISSUE NUMBER ORIGINAL

1

**Contact Code 558** 

Contact Code 559

**Contact Code 560** 

INSULATOR MATERIAL: THERMOPLASTIC POLYESTER, UL 94V-0 DAP MATERIAL AVAILABLE UPON REQUEST

CONTACT MATERIAL; COPPER ALLOY

CONTACT PLATING: GOLD ON THE MATING AREA, TIN PLATING ON THE CONTACT TAILS, NICKEL UNDERPLATE

## 345/395 SERIES CARD EDGE CONNECTOR CONTACT CODE 555,556,558,559,560 DIMENSIONS

YOUR CONNECTION TO QUALITY & SERVICE

**EDAC INC** TORONTO, ONTARIO CANADA

THESE DRAWINGS AND SPECIFICATIONS ARE THE PROPERTY OF EDAC INC.,AND SHALL NOT BE REPRODUCED, OR COPIED OR USED AS THE BASIS FOR THE MANUFACTURE OR SALE OF APPARATUS WITHOUT WRITTEN PERMISSION.