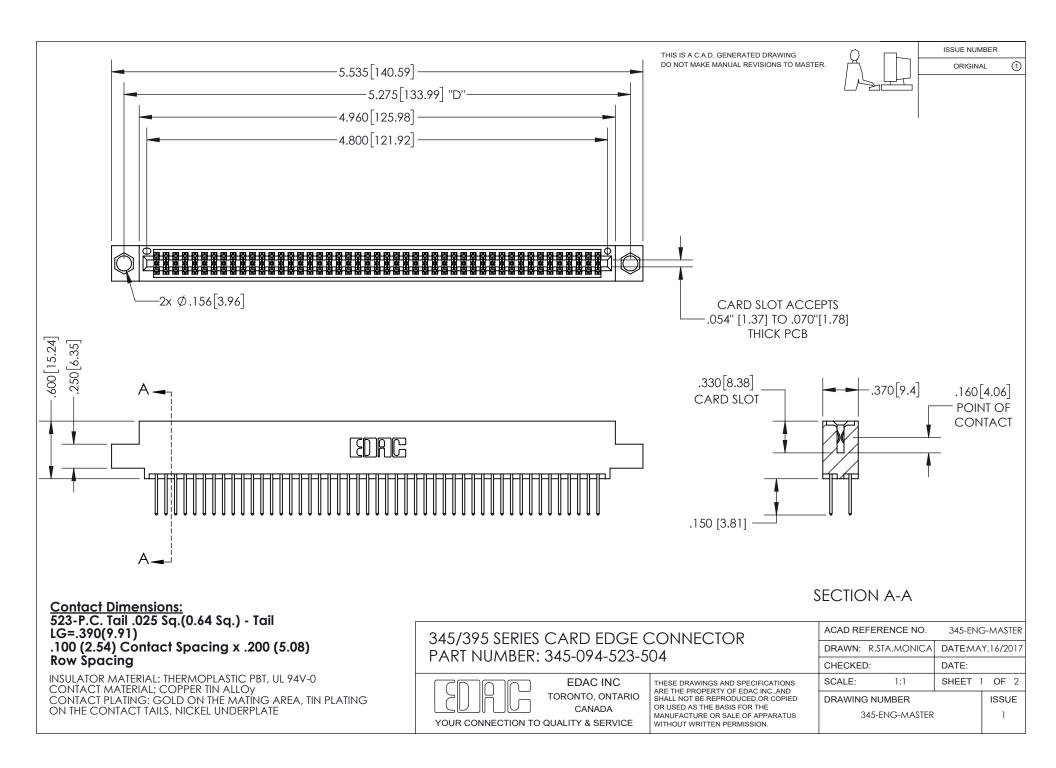

ISSUE NUMBER ORIGINAL

1

**Contact Code 558** 

**Contact Code 559** 

Contact Code 560

- INSULATOR MATERIAL: THERMOPLASTIC POLYESTER, UL 94V-0
- DAP MATERIAL AVAILABLE UPON REQUEST
- CONTACT MATERIAL; COPPER ALLOY

CONTACT PLATING: GOLD ON THE MATING AREA, TIN PLATING ON THE CONTACT TAILS, NICKEL UNDERPLATE

\*FOR ALL OTHER SPECIFICATIONS REFER TO SHEET 3\*