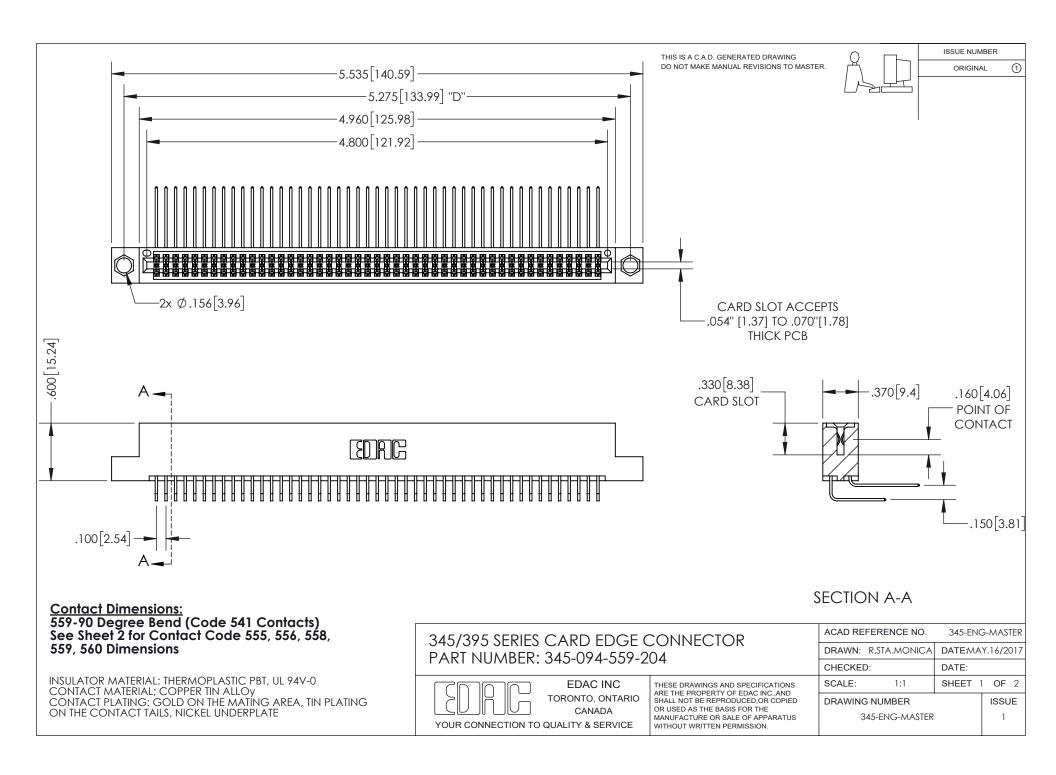

ISSUE NUMBER ORIGINAL

1

**Contact Code 558** 

**Contact Code 559** 

Contact Code 560

- INSULATOR MATERIAL: THERMOPLASTIC POLYESTER, UL 94V-0
- DAP MATERIAL AVAILABLE UPON REQUEST
- CONTACT MATERIAL; COPPER ALLOY

CONTACT PLATING: GOLD ON THE MATING AREA, TIN PLATING ON THE CONTACT TAILS, NICKEL UNDERPLATE

\*FOR ALL OTHER SPECIFICATIONS REFER TO SHEET 3\*

## 345/395 SERIES CARD EDGE CONNECTOR CONTACT CODE 555,556,558,559,560 DIMENSIONS

YOUR CONNECTION TO QUALITY & SERVICE

**EDAC INC** TORONTO, ONTARIO CANADA

THESE DRAWINGS AND SPECIFICATIONS ARE THE PROPERTY OF EDAC INC.,AND SHALL NOT BE REPRODUCED, OR COPIED OR USED AS THE BASIS FOR THE MANUFACTURE OR SALE OF APPARATUS WITHOUT WRITTEN PERMISSION.