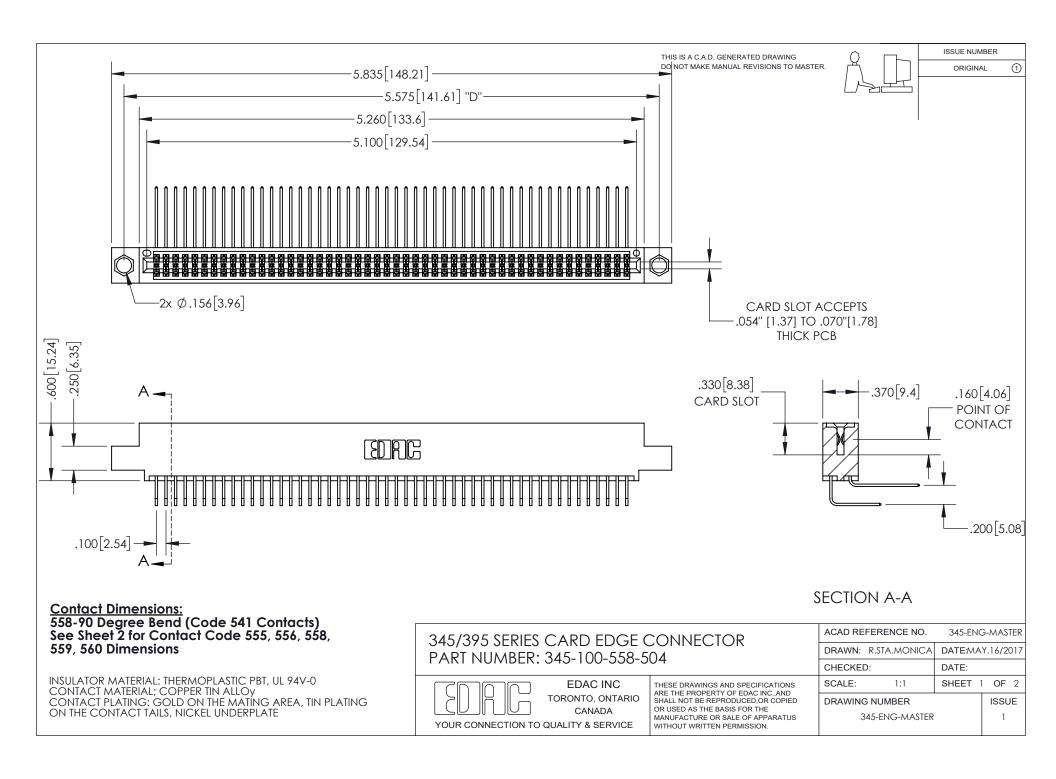

ISSUE NUMBER ORIGINAL

1

**Contact Code 558** 

**Contact Code 559** 

Contact Code 560

- INSULATOR MATERIAL: THERMOPLASTIC POLYESTER, UL 94V-0
- DAP MATERIAL AVAILABLE UPON REQUEST
- CONTACT MATERIAL; COPPER ALLOY

CONTACT PLATING: GOLD ON THE MATING AREA, TIN PLATING ON THE CONTACT TAILS, NICKEL UNDERPLATE

\*FOR ALL OTHER SPECIFICATIONS REFER TO SHEET 3\*

## 345/395 SERIES CARD EDGE CONNECTOR CONTACT CODE 555,556,558,559,560 DIMENSIONS

YOUR CONNECTION TO QUALITY & SERVICE

**EDAC INC** TORONTO, ONTARIO CANADA

THESE DRAWINGS AND SPECIFICATIONS ARE THE PROPERTY OF EDAC INC.,AND SHALL NOT BE REPRODUCED, OR COPIED OR USED AS THE BASIS FOR THE MANUFACTURE OR SALE OF APPARATUS WITHOUT WRITTEN PERMISSION.