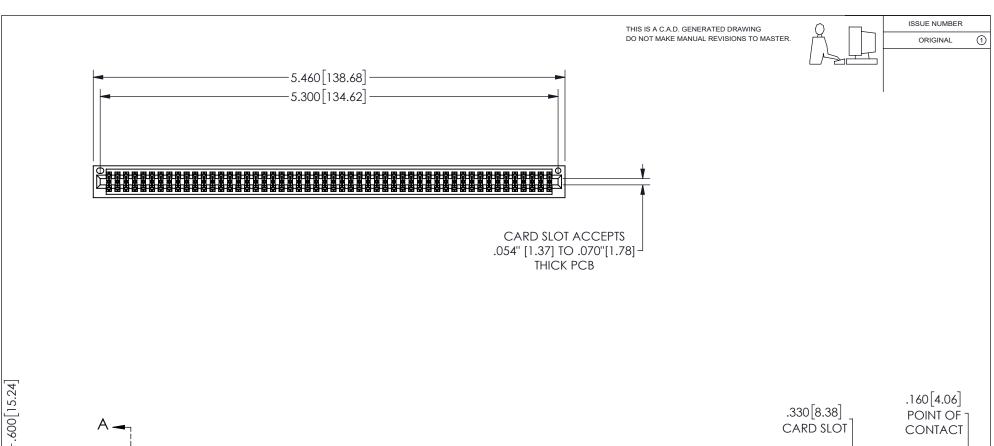

## 345/395 SERIES CARD EDGE CONNECTOR PART NUMBER: 345-104-544-201

YOUR CONNECTION TO QUALITY & SERVICE

**EDAC INC** TORONTO, ONTARIO CANADA

THESE DRAWINGS AND SPECIFICATIONS ARE THE PROPERTY OF EDAC INC.,AND SHALL NOT BE REPRODUCED, OR COPIED OR USED AS THE BASIS FOR THE MANUFACTURE OR SALE OF APPARATUS WITHOUT WRITTEN PERMISSION.

<u>Contact Dimensions:</u> 544-Wire Wrap .050x.025(1.27x0.64) - Tail LG=.750(19.05)

.100 (2.54) Contact Spacing x .200 (5.08) Row Spacing