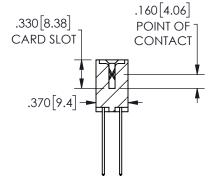

SECTION A-A

ISSUE NUMBER ORIGINAL

1

**Contact Code 558** 

Contact Code 559

**Contact Code 560** 

INSULATOR MATERIAL: THERMOPLASTIC POLYESTER, UL 94V-0 DAP MATERIAL AVAILABLE UPON REQUEST

CONTACT MATERIAL; COPPER ALLOY

CONTACT PLATING: GOLD ON THE MATING AREA, TIN PLATING ON THE CONTACT TAILS, NICKEL UNDERPLATE

## 345/395 SERIES CARD EDGE CONNECTOR CONTACT CODE 555,556,558,559,560 DIMENSIONS

YOUR CONNECTION TO QUALITY & SERVICE

**EDAC INC** TORONTO, ONTARIO CANADA

THESE DRAWINGS AND SPECIFICATIONS ARE THE PROPERTY OF EDAC INC.,AND SHALL NOT BE REPRODUCED, OR COPIED OR USED AS THE BASIS FOR THE MANUFACTURE OR SALE OF APPARATUS WITHOUT WRITTEN PERMISSION.