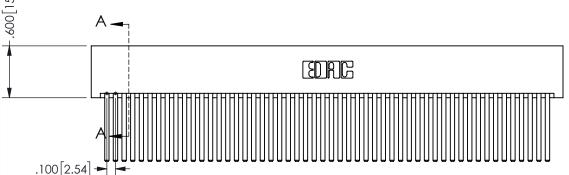

SECTION A-A

ISSUE NUMBER ORIGINAL

1

**Contact Code 558** 

Contact Code 559

**Contact Code 560** 

INSULATOR MATERIAL: THERMOPLASTIC POLYESTER, UL 94V-0 DAP MATERIAL AVAILABLE UPON REQUEST

CONTACT MATERIAL; COPPER ALLOY

<u>Contact Dimensions:</u> 544-Wire Wrap .050x.025(1.27x0.64) - Tail LG=.750(19.05)

.100 (2.54) Contact Spacing x .200 (5.08) Row Spacing