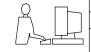

<u>Contact Dimensions:</u> 540-Wire Wrap .025 Sq.(0.64 Sq.) - Tail LG=.560(14.22) .100 (2.54) Contact Spacing x .200 (5.08) Row Spacing

INSULATOR MATERIAL: THERMOPLASTIC PBT, UL 94V-0 CONTACT MATERIAL; COPPER TIN ALLOY CONTACT PLATING: GOLD ON THE MATING AREA, TIN PLATING ON THE CONTACT TAILS, NICKEL UNDERPLATE

## 345/395 SERIES CARD EDGE CONNECTOR PART NUMBER: 345-122-540-804

YOUR CONNECTION TO QUALITY & SERVICE

**EDAC INC** TORONTO, ONTARIO CANADA

THESE DRAWINGS AND SPECIFICATIONS ARE THE PROPERTY OF EDAC INC.,AND SHALL NOT BE REPRODUCED, OR COPIED OR USED AS THE BASIS FOR THE MANUFACTURE OR SALE OF APPARATUS WITHOUT WRITTEN PERMISSION.