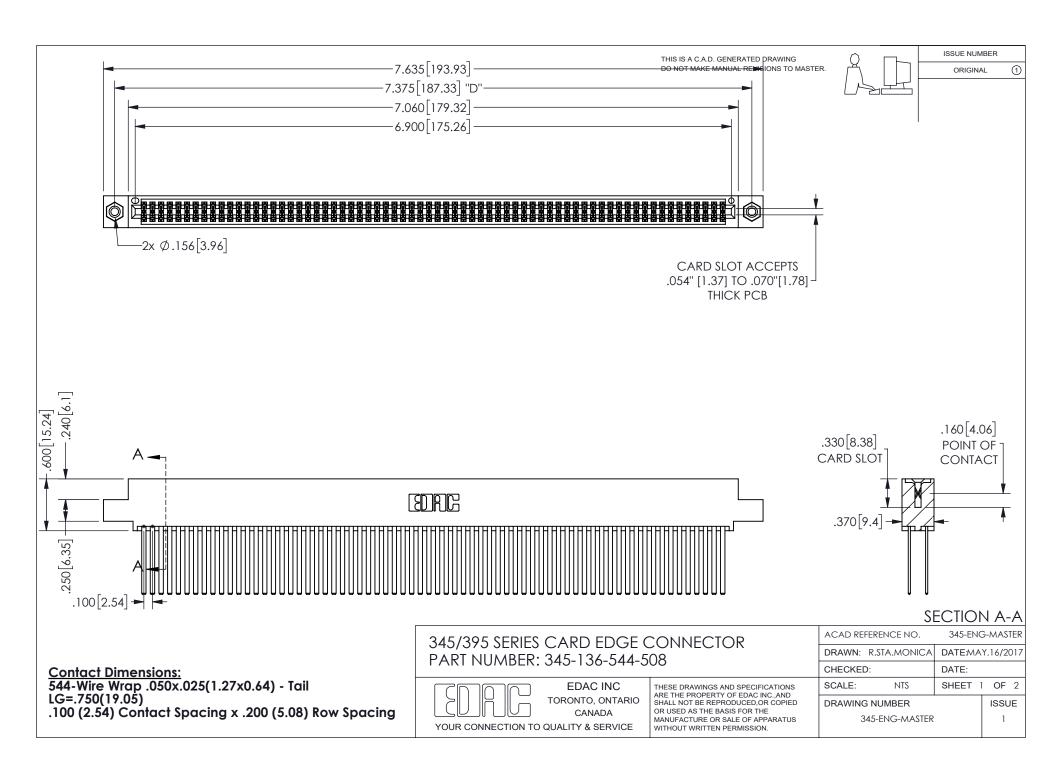

ORIGINAL 1

ISSUE NUMBER

**Contact Code 558** 

Contact Code 559

Contact Code 560

- INSULATOR MATERIAL: THERMOPLASTIC POLYESTER, UL 94V-0 DAP MATERIAL AVAILABLE UPON REQUEST

CONTACT MATERIAL; COPPER ALLOY CONTACT PLATING: GOLD ON THE MATING AREA, TIN PLATING ON THE CONTACT TAILS, NICKEL UNDERPLATE

## 345/395 SERIES CARD EDGE CONNECTOR CONTACT CODE 555,556,558,559,560 DIMENSIONS

YOUR CONNECTION TO QUALITY & SERVICE

**EDAC INC** TORONTO, ONTARIO CANADA

THESE DRAWINGS AND SPECIFICATIONS ARE THE PROPERTY OF EDAC INC.,AND SHALL NOT BE REPRODUCED, OR COPIED OR USED AS THE BASIS FOR THE MANUFACTURE OR SALE OF APPARATUS WITHOUT WRITTEN PERMISSION.

| ACAD REFERENCE NO.  | 345-ENG-MASTER   |
|---------------------|------------------|
| DRAWN: R.STA.MONICA | DATE:MAY.16/2017 |
| CHECKED:            | DATE:            |
| SCALE: 1:1          | SHEET 2 OF 2     |
| DRAWING NUMBER      | ISSUE            |
| 345-ENG-MASTER      | 1                |