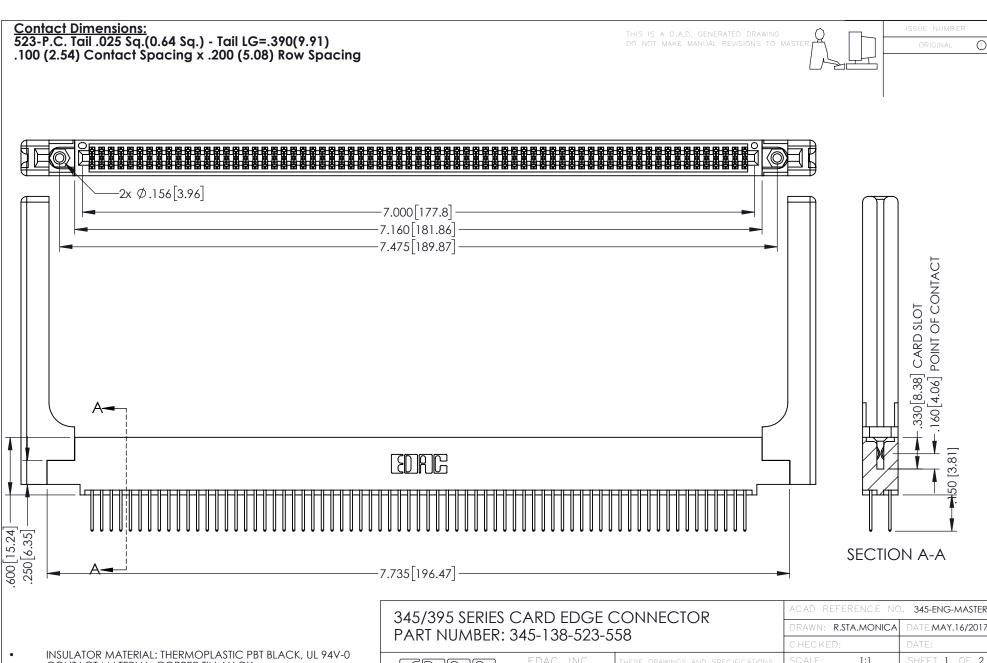

CONTACT MATERIAL; COPPER TIN ALLOY

CONTACT PLATING: GOLD ON THE MATING AREA, TIN PLATING ON THE CONTACT TAILS, NICKEL UNDERPLATE

YOUR CONNECTION TO QUALITY & SERVICE

DATE:MAY.16/2017 1:1 SHEET 1 OF 2 345-ENG-MASTER

345/395 SERIES CARD EDGE CONNECTOR CONTACT CODE 555,556,558,559,560 DIMENSIONS

YOUR CONNECTION TO QUALITY & SERVICE

ACAD REFERENCE NO. 345-ENG-MASTER DATE:MAY.16/2017 DRAWN: R.STA.MONICA 1:1 SHEET 2 OF 2 345-ENG-MASTER