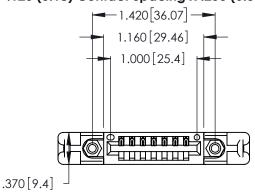

Contact Dimensions: 500-Wire Hole .050x.025 (1.27x0.64) - Tail LG. =.260 (6.60) .125 (3.18) Contact Spacing x .250 (6.35) Row Spacing

- INSULATOR MATERIAL: THERMOPLASTIC POLYESTER, UL 94V-0 CONTACT MATERIAL; COPPER, NICKEL, TIN\_ALLOY CA-725
- CONTACT PLATING: GOLD ON THE MATING AREA, TIN-LEAD ON THE CONTACT TAILS, NICKEL UNDERPLATE

THIS IS A C.A.D. GENERATED DRAWING DO NOT MAKE MANUAL REVISIONS TO MASTER.

ISSUE NUMBER ORIGINAL 1

346/396 SERIES CARD EDGE CONNECTOR PART NUMBER: 346-007-500-158

**EDAC INC** TORONTO, ONTARIO CANADA

THESE DRAWINGS AND SPECIFICATIONS ARE THE PROPERTY OF EDAC INC., AND SHALL NOT BE REPRODUCED, OR COPIED OR USED AS THE BASIS FOR THE MANUFACTURE OR SALE OF APPARATUS WITHOUT WRITTEN PERMISSION.