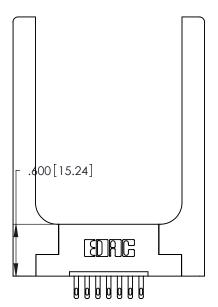

THIS IS A C.A.D. GENERATED DRAWING DO NOT MAKE MANUAL REVISIONS TO MASTER.

ISSUE NUMBER ORIGINAL 1

346/396 SERIES CARD EDGE CONNECTOR PART NUMBER: 346-007-500-158

**EDAC INC** TORONTO, ONTARIO CANADA

THESE DRAWINGS AND SPECIFICATIONS ARE THE PROPERTY OF EDAC INC., AND SHALL NOT BE REPRODUCED, OR COPIED OR USED AS THE BASIS FOR THE MANUFACTURE OR SALE OF APPARATUS WITHOUT WRITTEN PERMISSION.