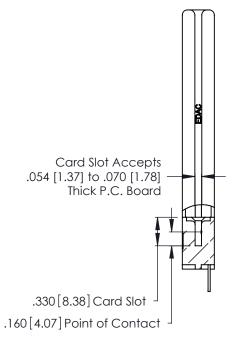

THIS IS A C.A.D. GENERATED DRAWING DO NOT MAKE MANUAL REVISIONS TO MASTER.

ISSUE NUMBER

ORIGINAL

1

**Contact Code 555** 

Contact Code 556

**Contact Code 558** 

**Contact Code 559** 

Contact Code 560

INSULATOR MATERIAL: THERMOPLASTIC POLYESTER, UL 94V-0 CONTACT MATERIAL; COPPER, NICKEL, TIN ALLOY CA-725 CONTACT PLATING: GOLD ON THE MATING AREA, TIN-LEAD

ON THE CONTACT TAILS, NICKEL UNDERPLATE

346/396 SERIES CARD EDGE CONNECTOR CONTACT CODE 555,556,558,559,560 DIMENSIONS

YOUR CONNECTION TO QUALITY & SERVICE

**EDAC INC** TORONTO, ONTARIO CANADA

THESE DRAWINGS AND SPECIFICATIONS ARE THE PROPERTY OF EDAC INC.,AND SHALL NOT BE REPRODUCED, OR COPIED OR USED AS THE BASIS FOR THE MANUFACTURE OR SALE OF APPARATUS WITHOUT WRITTEN PERMISSION.