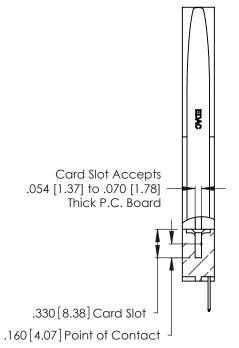

THIS IS A C.A.D. GENERATED DRAWING DO NOT MAKE MANUAL REVISIONS TO MASTER.

ISSUE NUMBER

ORIGINAL

1

**Contact Code 555** 

Contact Code 556

**Contact Code 558** 

**Contact Code 559** 

Contact Code 560

INSULATOR MATERIAL: THERMOPLASTIC POLYESTER, UL 94V-0 CONTACT MATERIAL; COPPER, NICKEL, TIN ALLOY CA-725 CONTACT PLATING: GOLD ON THE MATING AREA, TIN-LEAD

ON THE CONTACT TAILS, NICKEL UNDERPLATE

346/396 SERIES CARD EDGE CONNECTOR CONTACT CODE 555,556,558,559,560 DIMENSIONS

YOUR CONNECTION TO QUALITY & SERVICE

**EDAC INC** TORONTO, ONTARIO CANADA

THESE DRAWINGS AND SPECIFICATIONS ARE THE PROPERTY OF EDAC INC.,AND SHALL NOT BE REPRODUCED, OR COPIED OR USED AS THE BASIS FOR THE MANUFACTURE OR SALE OF APPARATUS WITHOUT WRITTEN PERMISSION.