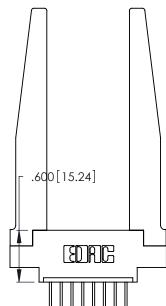

THIS IS A C.A.D. GENERATED DRAWING DO NOT MAKE MANUAL REVISIONS TO MASTER.

ISSUE NUMBER

ORIGINAL

1

**Contact Code 555** 

Contact Code 556

**Contact Code 558** 

**Contact Code 559** 

Contact Code 560

INSULATOR MATERIAL: THERMOPLASTIC POLYESTER, UL 94V-0 CONTACT MATERIAL; COPPER, NICKEL, TIN ALLOY CA-725 CONTACT PLATING: GOLD ON THE MATING AREA, TIN-LEAD

ON THE CONTACT TAILS, NICKEL UNDERPLATE

346/396 SERIES CARD EDGE CONNECTOR CONTACT CODE 555,556,558,559,560 DIMENSIONS

YOUR CONNECTION TO QUALITY & SERVICE

**EDAC INC** TORONTO, ONTARIO CANADA

THESE DRAWINGS AND SPECIFICATIONS ARE THE PROPERTY OF EDAC INC.,AND SHALL NOT BE REPRODUCED, OR COPIED OR USED AS THE BASIS FOR THE MANUFACTURE OR SALE OF APPARATUS WITHOUT WRITTEN PERMISSION.