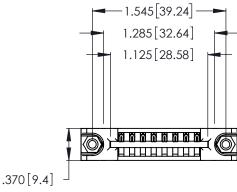

<u>Contact Dimensions:</u>
526-P.C. Tail .018 Sq. (0.46 Sq.) - Tail LG. =.350 (8.89)
.125 (3.18) Contact Spacing x .250 (6.35) Row Spacing

- INSULATOR MATERIAL: THERMOPLASTIC POLYESTER, UL 94V-0 CONTACT MATERIAL; COPPER, NICKEL, TIN\_ALLOY CA-725
- CONTACT PLATING: GOLD ON THE MATING AREA, TIN-LEAD ON THE CONTACT TAILS, NICKEL UNDERPLATE

THIS IS A C.A.D. GENERATED DRAWING DO NOT MAKE MANUAL REVISIONS TO MASTER.

ISSUE NUMBER ORIGINAL 1

346/396 SERIES CARD EDGE CONNECTOR PART NUMBER: 346-008-526-678

**EDAC INC** TORONTO, ONTARIO CANADA

THESE DRAWINGS AND SPECIFICATIONS ARE THE PROPERTY OF EDAC INC.,AND SHALL NOT BE REPRODUCED, OR COPIED OR USED AS THE BASIS FOR THE MANUFACTURE OR SALE OF APPARATUS WITHOUT WRITTEN PERMISSION.