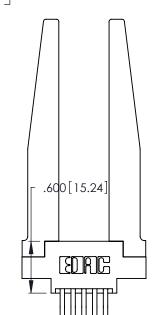

ISSUE NUMBER

ORIGINAL

1

1.170 29.72 .910[23.11] 750 [19.05] .370 [9.4]

346/396 SERIES CARD EDGE CONNECTOR PART NUMBER: 346-010-560-878

YOUR CONNECTION TO QUALITY & SERVICE

**EDAC INC** TORONTO, ONTARIO CANADA

Contact Dimensions:
560-Extender Board Bend (Code 523 Contacts)
See Sheet 2 for Contact Code 555, 556, 558, 559, 560 Dimensions

THIS IS A C.A.D. GENERATED DRAWING DO NOT MAKE MANUAL REVISIONS TO MASTER.