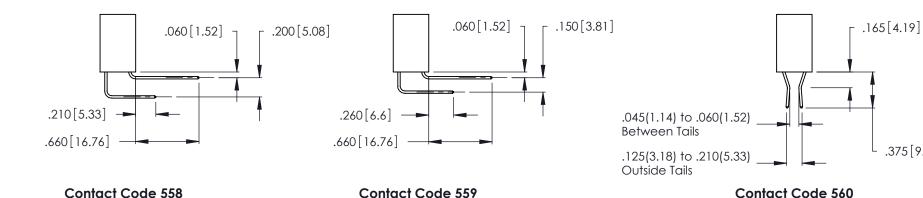

Contact Dimensions:
560-Extender Board Bend (Code 523 Contacts)
See Sheet 2 for Contact Code 555, 556, 558, 559, 560 Dimensions

THIS IS A C.A.D. GENERATED DRAWING DO NOT MAKE MANUAL REVISIONS TO MASTER.

.375 [9.54]