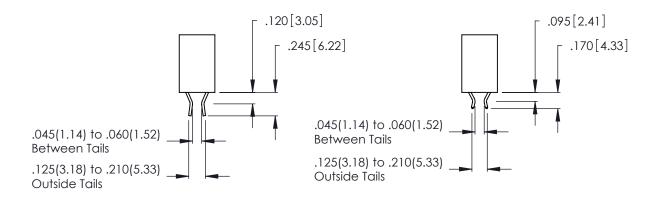

ORIGINAL

1

**Contact Code 555** 

INSULATOR MATERIAL: THERMOPLASTIC POLYESTER, UL 94V-0 CONTACT MATERIAL; COPPER, NICKEL, TIN ALLOY CA-725 CONTACT PLATING: GOLD ON THE MATING AREA, TIN-LEAD ON THE CONTACT TAILS, NICKEL UNDERPLATE

Card Slot Accepts

.054 [1.37] to .070 [1.78] Thick P.C. Board

.330 [8.38] Card Slot

.160 [4.07] Point of Contact

THIS IS A C.A.D. GENERATED DRAWING DO NOT MAKE MANUAL REVISIONS TO MASTER.

Contact Code 556

ISSUE NUMBER