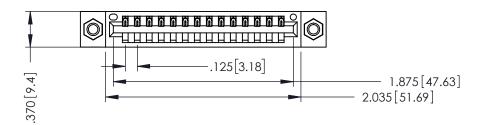

346/396 SERIES CARD EDGE CONNECTOR PART NUMBER: 346-014-526-607

YOUR CONNECTION TO QUALITY & SERVICE

**EDAC INC** TORONTO, ONTARIO CANADA

THESE DRAWINGS AND SPECIFICATIONS ARE THE PROPERTY OF EDAC INC.,AND SHALL NOT BE REPRODUCED,OR COPIED OR USED AS THE BASIS FOR THE MANUFACTURE OR SALE OF APPARATUS WITHOUT WRITTEN PERMISSION.

| ACAD REFERENCE NO. | 346-ENG-MASTER   |
|--------------------|------------------|
| DRAWN: J.LEE       | DATE: APR. 22/09 |
| CHECKED:           | DATE:            |
| SCALE: 1:1         | SHEET 1 OF 2     |
| DRAWING NUMBER     | ISSUE            |

THIS IS A C.A.D. GENERATED DRAWING DO NOT MAKE MANUAL REVISIONS TO MASTER.

ISSUE NUMBER

ORIGINAL

1

INSULATOR MATERIAL: THERMOPLASTIC POLYESTER, UL 94V-0 CONTACT MATERIAL; COPPER, NICKEL, TIN ALLOY CA-725 CONTACT PLATING: GOLD ON THE MATING AREA, TIN-LEAD ON THE CONTACT TAILS, NICKEL UNDERPLATE