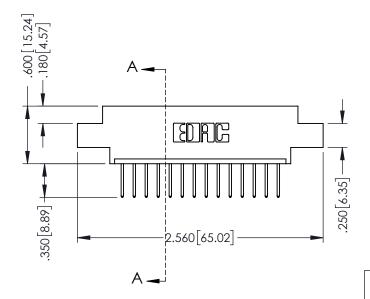

## 346/396 SERIES CARD EDGE CONNECTOR CONTACT CODE 555,556,558,559,560 DIMENSIONS

YOUR CONNECTION TO QUALITY & SERVICE

**EDAC INC** TORONTO, ONTARIO CANADA

THESE DRAWINGS AND SPECIFICATIONS ARE THE PROPERTY OF EDAC INC.,AND SHALL NOT BE REPRODUCED, OR COPIED OR USED AS THE BASIS FOR THE MANUFACTURE OR SALE OF APPARATUS WITHOUT WRITTEN PERMISSION.

|   | ACAD REFERENCE NO. | 346-ENG-MASTER   |
|---|--------------------|------------------|
|   | DRAWN: J.LEE       | DATE: APR. 22/09 |
| ) | CHECKED:           | DATE:            |
|   | SCALE: 1:1         | SHEET 2 OF 2     |
|   | DRAWING NUMBER     | ISSUE            |
|   | 346-ENG-MASTER     | 1                |

SECTION A-A

.330 [8.38] Slot Depth .160 [4.06] Point of Contact

346-ENG-MASTER

ISSUE NUMBER ORIGINAL 1