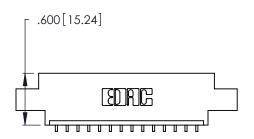

THIS IS A C.A.D. GENERATED DRAWING DO NOT MAKE MANUAL REVISIONS TO MASTER.

| 346/396 SERIES CARD EDGE CONNECTOR |
|------------------------------------|
| PART NUMBER: 346-014-559-607       |

**EDAC INC** TORONTO, ONTARIO CANADA

THESE DRAWINGS AND SPECIFICATIONS ARE THE PROPERTY OF EDAC INC.,AND SHALL NOT BE REPRODUCED, OR COPIED OR USED AS THE BASIS FOR THE MANUFACTURE OR SALE OF APPARATUS WITHOUT WRITTEN PERMISSION.

| ACAD REFERENCE NO. | 346-ENG-MASTER   |
|--------------------|------------------|
| DRAWN: J.LEE       | DATE: APR. 22/09 |
| CHECKED:           | DATE:            |
| SCALE: N.T.S       | SHEET 1 OF 2     |
| DRAWING NUMBER     | ISSUE            |
| 346-ENG-MASTER     | 1                |
|                    |                  |