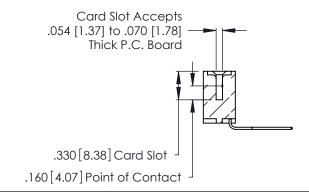

Contact Code 560

INSULATOR MATERIAL: THERMOPLASTIC POLYESTER, UL 94V-0 CONTACT MATERIAL; COPPER, NICKEL, TIN ALLOY CA-725 CONTACT PLATING: GOLD ON THE MATING AREA, TIN-LEAD

ON THE CONTACT TAILS, NICKEL UNDERPLATE

346/396 SERIES CARD EDGE CONNECTOR CONTACT CODE 555,556,558,559,560 DIMENSIONS

YOUR CONNECTION TO QUALITY & SERVICE

**EDAC INC** TORONTO, ONTARIO CANADA

THESE DRAWINGS AND SPECIFICATIONS ARE THE PROPERTY OF EDAC INC.,AND SHALL NOT BE REPRODUCED, OR COPIED OR USED AS THE BASIS FOR THE MANUFACTURE OR SALE OF APPARATUS WITHOUT WRITTEN PERMISSION.