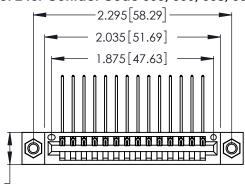

Contact Dimensions:
559-90 Degree Bend (Code 541 Contacts)
See Sheet 2 for Contact Code 555, 556, 558, 559, 560 Dimensions

.370 [9.4]

- INSULATOR MATERIAL: THERMOPLASTIC POLYESTER, UL 94V-0 CONTACT MATERIAL; COPPER, NICKEL, TIN ALLOY CA-725
- CONTACT PLATING: GOLD ON THE MATING AREA, TIN-LEAD ON THE CONTACT TAILS, NICKEL UNDERPLATE

THIS IS A C.A.D. GENERATED DRAWING DO NOT MAKE MANUAL REVISIONS TO MASTER.

| 346/396 SERIES CARD EDGE CONNECTOR |
|------------------------------------|
| PART NUMBER: 346-014-559-607       |

**EDAC INC** TORONTO, ONTARIO CANADA