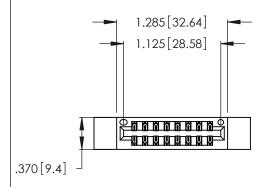

Card Slot Accepts
.054 [1.37] to .070 [1.78]
Thick P.C. Board

.330 [8.38] Card Slot

.160 [4.07] Point of Contact

ACAD REFERENCE NO.

EDAC INC
TORONTO, ONTARIO
CANADA

YOUR CONNECTION TO QUALITY & SERVICE

PART NUMBER: 346-016-522-812