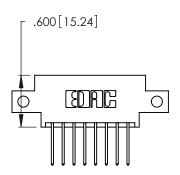

Card Slot Accepts
.054 [1.37] to .070 [1.78]
Thick P.C. Board

.330 [8.38] Card Slot

.160 [4.07] Point of Contact

ACAD REFERENCE NO.

EDAC INC
TORONTO, ONTARIO
CANADA

YOUR CONNECTION TO QUALITY & SERVICE

PART NUMBER: 346-016-522-812

346/396 SERIES CARD EDGE CONNECTOR

THESE DRAWINGS AND SPECIFICATIONS ARE THE PROPERTY OF EDAC INC., AND SHALL NOT BE REPRODUCED, OR COPIED OR USED AS THE BASIS FOR THE MANUFACTURE OR SALE OF APPARATUS WITHOUT WRITTEN PERMISSION.