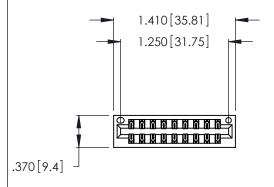

<u>Contact Dimensions:</u>
522-P.C. Tail .025 Sq. (0.64 Sq.) - Tail LG. =.440 (11.18)
.125 (3.18) Contact Spacing x .250 (6.35) Row Spacing

346/396 SERIES CARD EDGE CONNECTOR PART NUMBER: 346-018-522-201

INSULATOR MATERIAL: THERMOPLASTIC POLYESTER, UL 94V-0 CONTACT MATERIAL; COPPER, NICKEL, TIN\_ALLOY CA-725 CONTACT PLATING: GOLD ON THE MATING AREA, TIN-LEAD ON THE CONTACT TAILS, NICKEL UNDERPLATE

Card Slot Accepts .054 [1.37] to .070 [1.78] Thick P.C. Board .330 [8.38] Card Slot .160 [4.07] Point of Contact