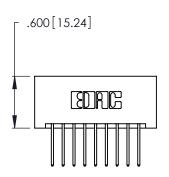

Contact Code 560

INSULATOR MATERIAL: THERMOPLASTIC POLYESTER, UL 94V-0 CONTACT MATERIAL; COPPER, NICKEL, TIN ALLOY CA-725 CONTACT PLATING: GOLD ON THE MATING AREA, TIN-LEAD ON THE CONTACT TAILS, NICKEL UNDERPLATE

346/396 SERIES CARD EDGE CONNECTOR CONTACT CODE 555,556,558,559,560 DIMENSIONS

YOUR CONNECTION TO QUALITY & SERVICE

**EDAC INC** TORONTO, ONTARIO CANADA

THESE DRAWINGS AND SPECIFICATIONS ARE THE PROPERTY OF EDAC INC.,AND SHALL NOT BE REPRODUCED, OR COPIED OR USED AS THE BASIS FOR THE MANUFACTURE OR SALE OF APPARATUS WITHOUT WRITTEN PERMISSION.