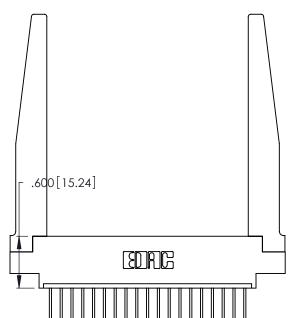

Card Slot Accepts .054 [1.37] to .070 [1.78] Thick P.C. Board

ISSUE NUMBER ORIGINAL 1

THIS IS A C.A.D. GENERATED DRAWING DO NOT MAKE MANUAL REVISIONS TO MASTER.

ISSUE NUMBER

ORIGINAL

1

**Contact Code 555** 