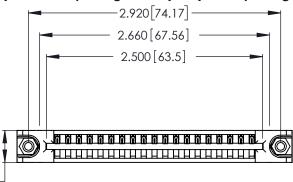

<u>Contact Dimensions:</u>
522-P.C. Tail .025 Sq. (0.64 Sq.) - Tail LG. = .440 (11.18)
.125 (3.18) Contact Spacing x .250 (6.35) Row Spacing

.370 [9.4]

.330 [8.38] Card Slot .160 [4.07] Point of Contact

INSULATOR MATERIAL: THERMOPLASTIC POLYESTER, UL 94V-0 CONTACT MATERIAL; COPPER, NICKEL, TIN ALLOY CA-725

CONTACT PLATING: GOLD ON THE MATING AREA, TIN-LEAD ON THE CONTACT TAILS, NICKEL UNDERPLATE

346/396 SERIES CARD EDGE CONNECTOR PART NUMBER: 346-019-522-678