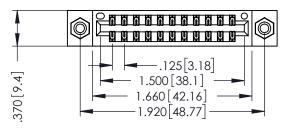

346/396 SERIES CARD EDGE CONNECTOR PART NUMBER: 346-022-556-808

YOUR CONNECTION TO QUALITY & SERVICE

**EDAC INC** TORONTO, ONTARIO CANADA

THESE DRAWINGS AND SPECIFICATIONS ARE THE PROPERTY OF EDAC INC.,AND SHALL NOT BE REPRODUCED, OR COPIED OR USED AS THE BASIS FOR THE MANUFACTURE OR SALE OF APPARATUS WITHOUT WRITTEN PERMISSION.

| ACAD REFERENCE NO. | 346-ENG-MASTER   |
|--------------------|------------------|
| DRAWN: J.LEE       | DATE: APR. 22/09 |
| CHECKED:           | DATE:            |
| SCALE: 1:1         | SHEET 1 OF 2     |
| DRAWING NUMBER     | ISSUE            |