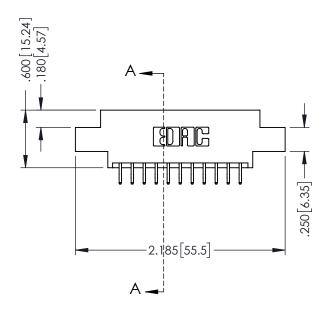

346-ENG-MASTER

**SECTION A-A** 

ISSUE NUMBER ORIGINAL 1

## 346/396 SERIES CARD EDGE CONNECTOR CONTACT CODE 555,556,558,559,560 DIMENSIONS

YOUR CONNECTION TO QUALITY & SERVICE

**EDAC INC** TORONTO, ONTARIO CANADA

THESE DRAWINGS AND SPECIFICATIONS ARE THE PROPERTY OF EDAC INC.,AND SHALL NOT BE REPRODUCED, OR COPIED OR USED AS THE BASIS FOR THE MANUFACTURE OR SALE OF APPARATUS WITHOUT WRITTEN PERMISSION.

|   | ACAD REFERENCE NO. | 346-ENG-MASTER   |
|---|--------------------|------------------|
|   | DRAWN: J.LEE       | DATE: APR. 22/09 |
| • | CHECKED:           | DATE:            |
|   | SCALE: 1:1         | SHEET 2 OF 2     |
|   | DRAWING NUMBER     | ISSUE            |
|   | 346-ENG-MASTER     | 1                |