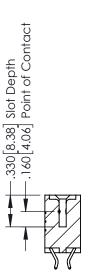

## **Contact Code 555**

## **Contact Code 556**

INSULATOR MATERIAL: THERMOPLASTIC POLYESTER, UL 94V-0 CONTACT MATERIAL; COPPER, NICKEL, TIN ALLOY CA-725 CONTACT PLATING: GOLD ON THE MATING AREA, TIN-LEAD

ON THE CONTACT TAILS, NICKEL UNDERPLATE