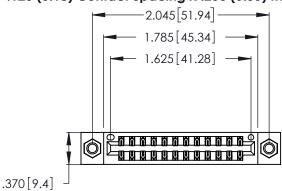

Contact Dimensions: 500-Wire Hole .050x.025 (1.27x0.64) - Tail LG. =.260 (6.60) .125 (3.18) Contact Spacing x .250 (6.35) Row Spacing

- INSULATOR MATERIAL: THERMOPLASTIC POLYESTER, UL 94V-0 CONTACT MATERIAL; COPPER, NICKEL, TIN\_ALLOY CA-725
- CONTACT PLATING: GOLD ON THE MATING AREA, TIN-LEAD ON THE CONTACT TAILS, NICKEL UNDERPLATE

THIS IS A C.A.D. GENERATED DRAWING DO NOT MAKE MANUAL REVISIONS TO MASTER.

1

| 346/396 SERIES CARD EDGE CONNECTOR |
|------------------------------------|
| PART NUMBER: 346-024-500-807       |

**EDAC INC** TORONTO, ONTARIO CANADA