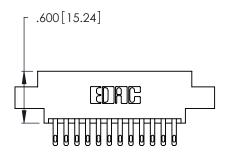

THIS IS A C.A.D. GENERATED DRAWING DO NOT MAKE MANUAL REVISIONS TO MASTER.

1

| 346/396 SERIES CARD EDGE CONNECTOR |
|------------------------------------|
| PART NUMBER: 346-024-500-807       |

**EDAC INC** TORONTO, ONTARIO CANADA