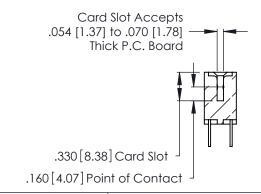

**Contact Code 560** 

INSULATOR MATERIAL: THERMOPLASTIC POLYESTER, UL 94V-0 CONTACT MATERIAL; COPPER, NICKEL, TIN ALLOY CA-725 CONTACT PLATING: GOLD ON THE MATING AREA, TIN-LEAD

ON THE CONTACT TAILS, NICKEL UNDERPLATE

346/396 SERIES CARD EDGE CONNECTOR CONTACT CODE 555,556,558,559,560 DIMENSIONS

YOUR CONNECTION TO QUALITY & SERVICE

**EDAC INC** TORONTO, ONTARIO CANADA

THESE DRAWINGS AND SPECIFICATIONS ARE THE PROPERTY OF EDAC INC.,AND SHALL NOT BE REPRODUCED, OR COPIED OR USED AS THE BASIS FOR THE MANUFACTURE OR SALE OF APPARATUS WITHOUT WRITTEN PERMISSION.