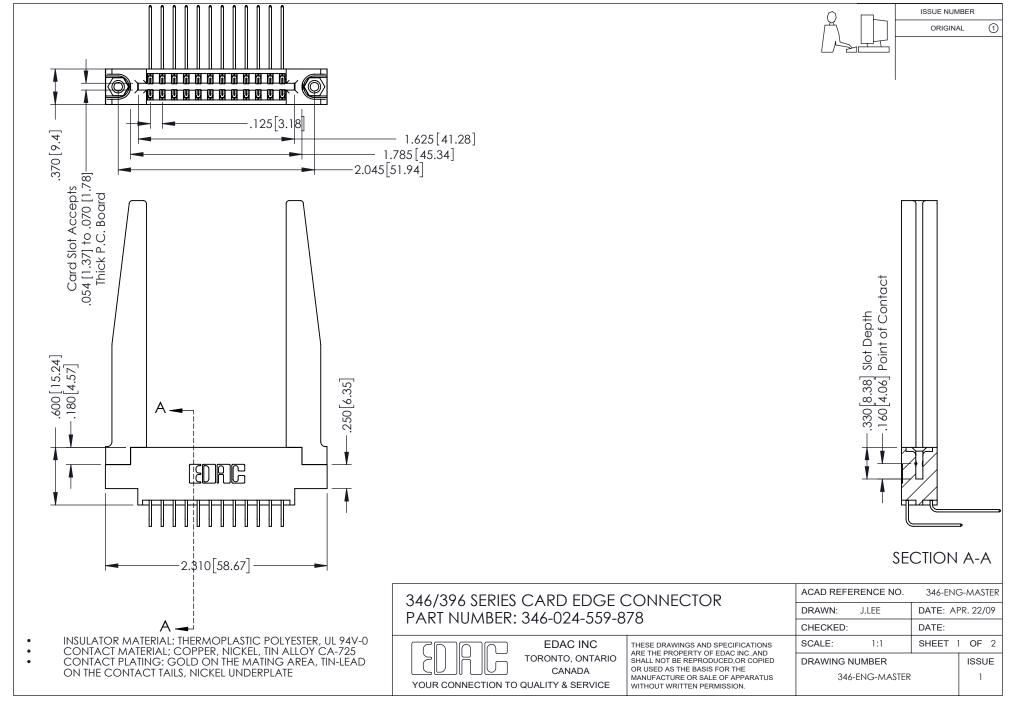

## **Contact Code 556**

INSULATOR MATERIAL: THERMOPLASTIC POLYESTER, UL 94V-0 CONTACT MATERIAL; COPPER, NICKEL, TIN ALLOY CA-725 CONTACT PLATING: GOLD ON THE MATING AREA, TIN-LEAD

ON THE CONTACT TAILS, NICKEL UNDERPLATE