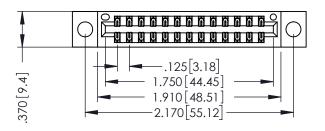

346/396 SERIES CARD EDGE CONNECTOR PART NUMBER: 346-026-521-204

YOUR CONNECTION TO QUALITY & SERVICE

**EDAC INC** TORONTO, ONTARIO CANADA

THESE DRAWINGS AND SPECIFICATIONS ARE THE PROPERTY OF EDAC INC.,AND SHALL NOT BE REPRODUCED, OR COPIED OR USED AS THE BASIS FOR THE MANUFACTURE OR SALE OF APPARATUS WITHOUT WRITTEN PERMISSION.

| ACAD REFERENCE NO. | 346-ENG-MASTER   |
|--------------------|------------------|
| DRAWN: J.LEE       | DATE: APR. 22/09 |
| CHECKED:           | DATE:            |
| SCALE: 1:1         | SHEET 1 OF 2     |
| DRAWING NUMBER     | ISSUE            |