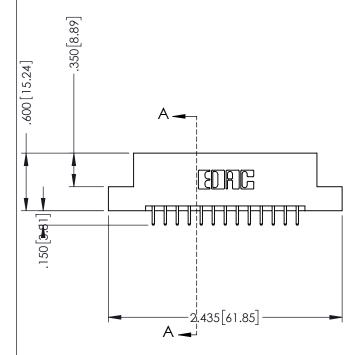

346/396 SERIES CARD EDGE CONNECTOR PART NUMBER: 346-026-521-204

YOUR CONNECTION TO QUALITY & SERVICE

**EDAC INC** TORONTO, ONTARIO CANADA

THESE DRAWINGS AND SPECIFICATIONS ARE THE PROPERTY OF EDAC INC.,AND SHALL NOT BE REPRODUCED, OR COPIED OR USED AS THE BASIS FOR THE MANUFACTURE OR SALE OF APPARATUS WITHOUT WRITTEN PERMISSION.

| ACAD REFERENCE NO. | 346-ENG-MASTER   |
|--------------------|------------------|
| DRAWN: J.LEE       | DATE: APR. 22/09 |
| CHECKED:           | DATE:            |
| SCALE: 1:1         | SHEET 1 OF 2     |
| DRAWING NUMBER     | ISSUE            |