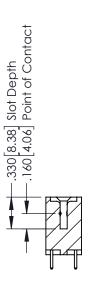

346-ENG-MASTER

SECTION A-A

ISSUE NUMBER ORIGINAL 1

## **Contact Code 555**

## **Contact Code 556**

INSULATOR MATERIAL: THERMOPLASTIC POLYESTER, UL 94V-0 CONTACT MATERIAL; COPPER, NICKEL, TIN ALLOY CA-725 CONTACT PLATING: GOLD ON THE MATING AREA, TIN-LEAD

ON THE CONTACT TAILS, NICKEL UNDERPLATE

## 346/396 SERIES CARD EDGE CONNECTOR CONTACT CODE 555,556,558,559,560 DIMENSIONS

YOUR CONNECTION TO QUALITY & SERVICE

**EDAC INC** TORONTO, ONTARIO CANADA

THESE DRAWINGS AND SPECIFICATIONS ARE THE PROPERTY OF EDAC INC.,AND SHALL NOT BE REPRODUCED, OR COPIED OR USED AS THE BASIS FOR THE MANUFACTURE OR SALE OF APPARATUS WITHOUT WRITTEN PERMISSION.

|   | ACAD REFERENCE NO. | 346-ENG-MASTER   |
|---|--------------------|------------------|
|   | DRAWN: J.LEE       | DATE: APR. 22/09 |
| ) | CHECKED:           | DATE:            |
|   | SCALE: 1:1         | SHEET 2 OF 2     |
|   | DRAWING NUMBER     | ISSUE            |
|   | 346-ENG-MASTER     | 1                |