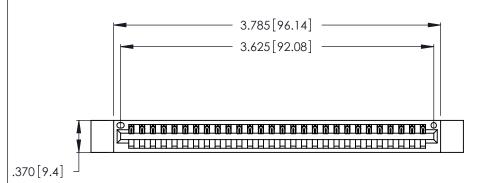

<u>Contact Dimensions:</u>
521-P.C. Tail .025 Sq. (0.64 Sq.) - Tail LG. =.150 (3.81)
.125 (3.18) Contact Spacing x .250 (6.35) Row Spacing

THIS IS A C.A.D. GENERATED DRAWING DO NOT MAKE MANUAL REVISIONS TO MASTER.

Card Slot Accepts .054 [1.37] to .070 [1.78] Thick P.C. Board .330 [8.38] Card Slot .160 [4.07] Point of Contact

INSULATOR MATERIAL: THERMOPLASTIC POLYESTER, UL 94V-0 CONTACT MATERIAL; COPPER, NICKEL, TIN ALLOY CA-725

CONTACT PLATING: GOLD ON THE MATING AREA, TIN-LEAD ON THE CONTACT TAILS, NICKEL UNDERPLATE

| 346/396 SERIES CARD EDGE CONNECTOR |
|------------------------------------|
| PART NUMBER: 346-028-521-612       |