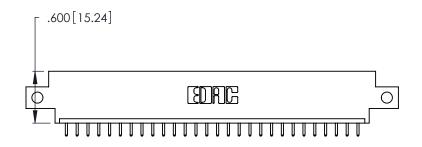

Card Slot Accepts .054 [1.37] to .070 [1.78] Thick P.C. Board .330 [8.38] Card Slot .160 [4.07] Point of Contact

INSULATOR MATERIAL: THERMOPLASTIC POLYESTER, UL 94V-0 CONTACT MATERIAL; COPPER, NICKEL, TIN ALLOY CA-725

Contact Code 560

INSULATOR MATERIAL: THERMOPLASTIC POLYESTER, UL 94V-0 CONTACT MATERIAL; COPPER, NICKEL, TIN ALLOY CA-725 CONTACT PLATING: GOLD ON THE MATING AREA, TIN-LEAD ON THE CONTACT TAILS, NICKEL UNDERPLATE