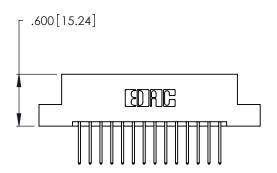

THIS IS A C.A.D. GENERATED DRAWING DO NOT MAKE MANUAL REVISIONS TO MASTER.

| 346/396 SERIES CARD EDGE CONNECTOR |
|------------------------------------|
| PART NUMBER: 346-028-522-207       |

**EDAC INC** TORONTO, ONTARIO CANADA