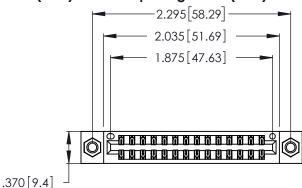

<u>Contact Dimensions:</u> 522-P.C. Tail .025 Sq. (0.64 Sq.) - Tail LG. =.440 (11.18) .125 (3.18) Contact Spacing x .250 (6.35) Row Spacing

- INSULATOR MATERIAL: THERMOPLASTIC POLYESTER, UL 94V-0 CONTACT MATERIAL; COPPER, NICKEL, TIN\_ALLOY CA-725
- CONTACT PLATING: GOLD ON THE MATING AREA, TIN-LEAD ON THE CONTACT TAILS, NICKEL UNDERPLATE

THIS IS A C.A.D. GENERATED DRAWING DO NOT MAKE MANUAL REVISIONS TO MASTER.

| 346/396 SERIES CARD EDGE CONNECTOR |
|------------------------------------|
| PART NUMBER: 346-028-522-207       |

**EDAC INC** TORONTO, ONTARIO CANADA