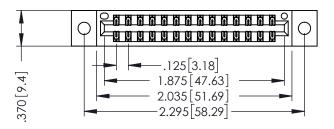

346/396 SERIES CARD EDGE CONNECTOR PART NUMBER: 346-028-541-802

YOUR CONNECTION TO QUALITY & SERVICE

**EDAC INC** TORONTO, ONTARIO CANADA

THESE DRAWINGS AND SPECIFICATIONS ARE THE PROPERTY OF EDAC INC.,AND SHALL NOT BE REPRODUCED,OR COPIED OR USED AS THE BASIS FOR THE MANUFACTURE OR SALE OF APPARATUS WITHOUT WRITTEN PERMISSION.

|                | 020110117171       |
|----------------|--------------------|
| ACAD REFERENCE | NO. 346-ENG-MASTER |
| DRAWN: J.LEE   | DATE: APR. 22/09   |
| CHECKED:       | DATE:              |
| SCALE: 1:1     | SHEET 1 OF 2       |
| DRAWING NUMBER | ISSUE              |
| 346-ENG-M      | ASTER 1            |