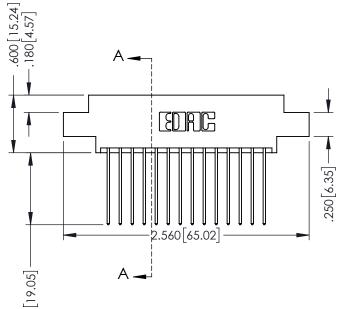

## 346/396 SERIES CARD EDGE CONNECTOR CONTACT CODE 555,556,558,559,560 DIMENSIONS

YOUR CONNECTION TO QUALITY & SERVICE

**EDAC INC** TORONTO, ONTARIO CANADA

THESE DRAWINGS AND SPECIFICATIONS ARE THE PROPERTY OF EDAC INC.,AND SHALL NOT BE REPRODUCED, OR COPIED OR USED AS THE BASIS FOR THE MANUFACTURE OR SALE OF APPARATUS WITHOUT WRITTEN PERMISSION.

|   | ACAD REFERENCE NO. | 346-ENG-MASTER   |
|---|--------------------|------------------|
|   | DRAWN: J.LEE       | DATE: APR. 22/09 |
| ) | CHECKED:           | DATE:            |
|   | SCALE: 1:1         | SHEET 2 OF 2     |
|   | DRAWING NUMBER     | ISSUE            |
|   | 346-ENG-MASTER     | 1                |