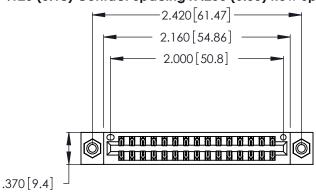

Contact Dimensions: 500-Wire Hole .050x.025 (1.27x0.64) - Tail LG. =.260 (6.60) .125 (3.18) Contact Spacing x .250 (6.35) Row Spacing

- INSULATOR MATERIAL: THERMOPLASTIC POLYESTER, UL 94V-0 CONTACT MATERIAL; COPPER, NICKEL, TIN ALLOY CA-725
- CONTACT PLATING: GOLD ON THE MATING AREA, TIN-LEAD ON THE CONTACT TAILS, NICKEL UNDERPLATE

THIS IS A C.A.D. GENERATED DRAWING DO NOT MAKE MANUAL REVISIONS TO MASTER.

1

| 346/396 SERIES CARD EDGE CONNECTOR |
|------------------------------------|
| PART NUMBER: 346-030-500-808       |

**EDAC INC** TORONTO, ONTARIO CANADA