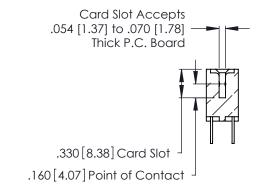

THIS IS A C.A.D. GENERATED DRAWING DO NOT MAKE MANUAL REVISIONS TO MASTER.

ISSUE NUMBER

ORIGINAL

1

**Contact Code 555** 

Contact Code 556

**Contact Code 558** 

**Contact Code 559** 

**Contact Code 560** 

INSULATOR MATERIAL: THERMOPLASTIC POLYESTER, UL 94V-0 CONTACT MATERIAL; COPPER, NICKEL, TIN ALLOY CA-725 CONTACT PLATING: GOLD ON THE MATING AREA, TIN-LEAD

ON THE CONTACT TAILS, NICKEL UNDERPLATE

346/396 SERIES CARD EDGE CONNECTOR CONTACT CODE 555,556,558,559,560 DIMENSIONS

YOUR CONNECTION TO QUALITY & SERVICE

**EDAC INC** TORONTO, ONTARIO CANADA

THESE DRAWINGS AND SPECIFICATIONS ARE THE PROPERTY OF EDAC INC.,AND SHALL NOT BE REPRODUCED, OR COPIED OR USED AS THE BASIS FOR THE MANUFACTURE OR SALE OF APPARATUS WITHOUT WRITTEN PERMISSION.