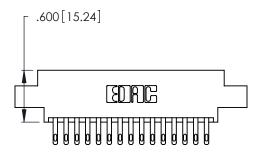

THIS IS A C.A.D. GENERATED DRAWING DO NOT MAKE MANUAL REVISIONS TO MASTER.

1

| 346/396 SERIES CARD EDGE CONNECTOR |
|------------------------------------|
| PART NUMBER: 346-030-500-808       |

**EDAC INC** TORONTO, ONTARIO CANADA