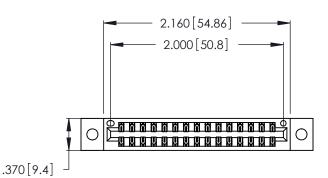

<u>Contact Dimensions:</u>
522-P.C. Tail .025 Sq. (0.64 Sq.) - Tail LG. =.440 (11.18)
.125 (3.18) Contact Spacing x .250 (6.35) Row Spacing

- INSULATOR MATERIAL: THERMOPLASTIC POLYESTER, UL 94V-0 CONTACT MATERIAL; COPPER, NICKEL, TIN ALLOY CA-725
- CONTACT PLATING: GOLD ON THE MATING AREA, TIN-LEAD ON THE CONTACT TAILS, NICKEL UNDERPLATE

THIS IS A C.A.D. GENERATED DRAWING DO NOT MAKE MANUAL REVISIONS TO MASTER.

| 346/396 SERIES CARD EDGE CONNECTOR |
|------------------------------------|
| PART NUMBER: 346-030-522-202       |

**EDAC INC** TORONTO, ONTARIO CANADA