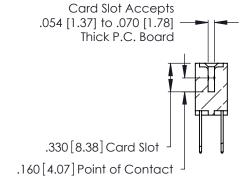

**Contact Code 560** 

INSULATOR MATERIAL: THERMOPLASTIC POLYESTER, UL 94V-0 CONTACT MATERIAL; COPPER, NICKEL, TIN ALLOY CA-725 CONTACT PLATING: GOLD ON THE MATING AREA, TIN-LEAD

ON THE CONTACT TAILS, NICKEL UNDERPLATE

346/396 SERIES CARD EDGE CONNECTOR CONTACT CODE 555,556,558,559,560 DIMENSIONS

YOUR CONNECTION TO QUALITY & SERVICE

**EDAC INC** TORONTO, ONTARIO CANADA

THESE DRAWINGS AND SPECIFICATIONS ARE THE PROPERTY OF EDAC INC.,AND SHALL NOT BE REPRODUCED, OR COPIED OR USED AS THE BASIS FOR THE MANUFACTURE OR SALE OF APPARATUS WITHOUT WRITTEN PERMISSION.