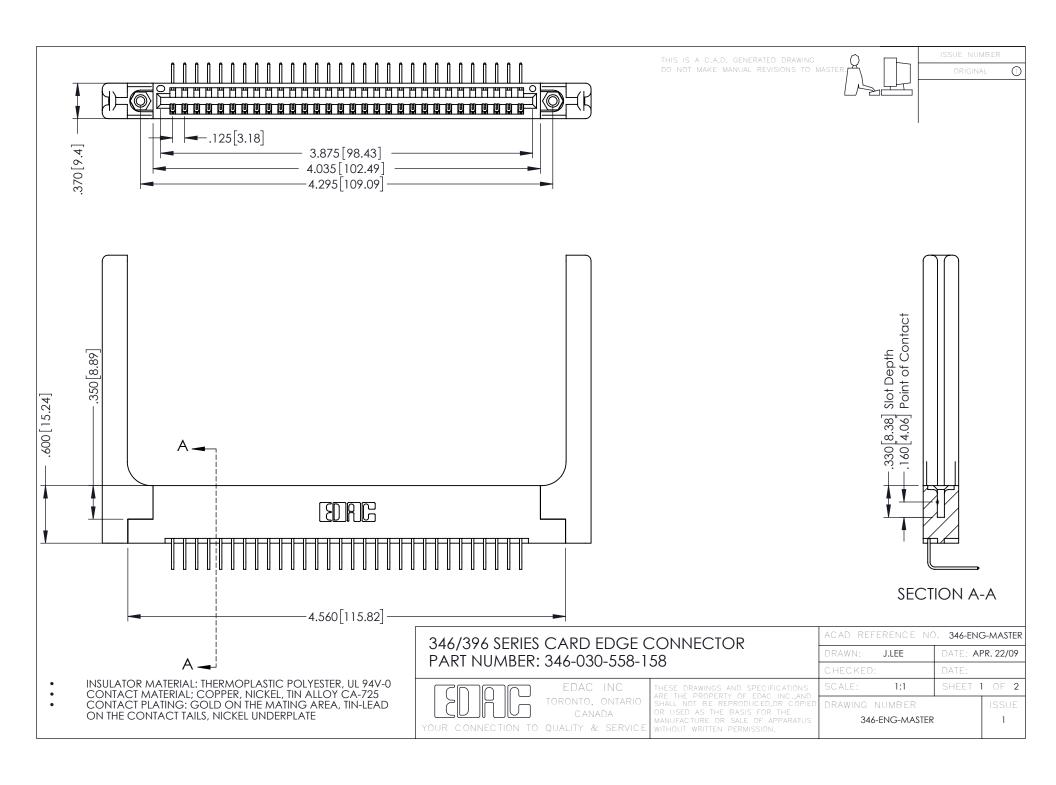

**Contact Code 555** 

**Contact Code 556** 

INSULATOR MATERIAL: THERMOPLASTIC POLYESTER, UL 94V-0 CONTACT MATERIAL; COPPER, NICKEL, TIN ALLOY CA-725

CONTACT PLATING: GOLD ON THE MATING AREA, TIN-LEAD ON THE CONTACT TAILS, NICKEL UNDERPLATE

## 346/396 SERIES CARD EDGE CONNECTOR CONTACT CODE 555,556,558,559,560 DIMENSIONS

YOUR CONNECTION TO QUALITY & SERVICE

|   | ACAD REFERENCE NO. 346-ENG-MASTER |                  |
|---|-----------------------------------|------------------|
|   | DRAWN: J.LEE                      | DATE: APR. 22/09 |
|   | CHECKED:                          | DATE:            |
|   | SCALE: 1:1                        | SHEET 2 OF 2     |
| D | DRAWING NUMBER                    | ISSUE            |

346-ENG-MASTER