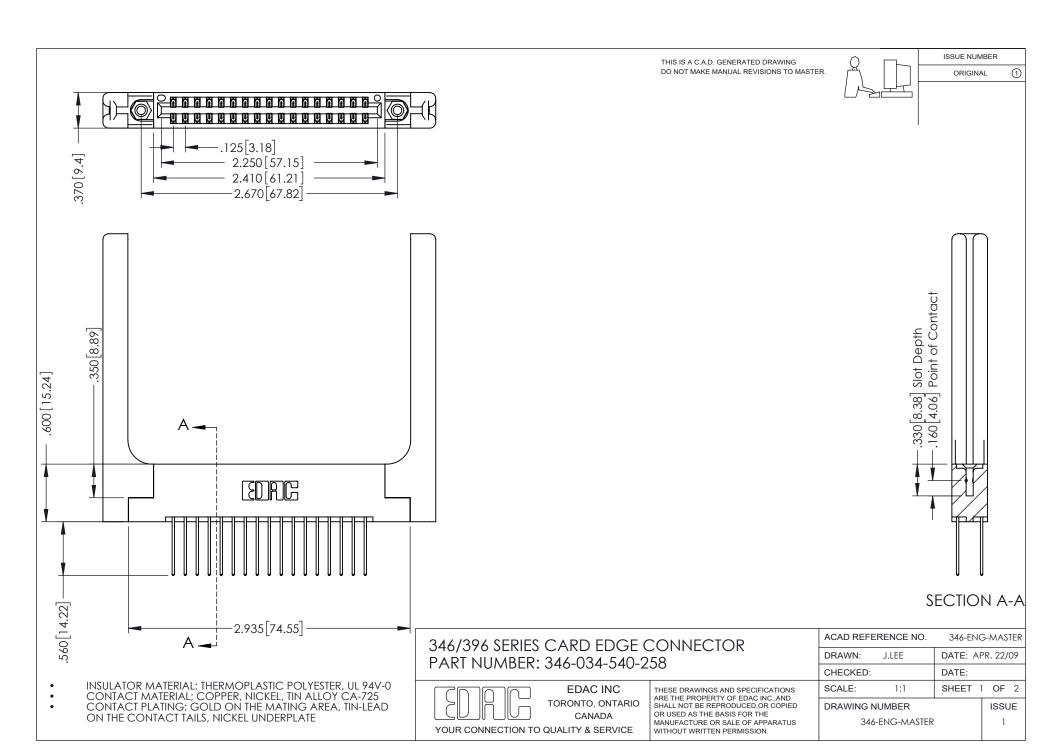

## **Contact Code 556**

INSULATOR MATERIAL: THERMOPLASTIC POLYESTER, UL 94V-0 CONTACT MATERIAL; COPPER, NICKEL, TIN ALLOY CA-725 CONTACT PLATING: GOLD ON THE MATING AREA, TIN-LEAD

ON THE CONTACT TAILS, NICKEL UNDERPLATE

## 346/396 SERIES CARD EDGE CONNECTOR CONTACT CODE 555,556,558,559,560 DIMENSIONS

YOUR CONNECTION TO QUALITY & SERVICE

**EDAC INC** TORONTO, ONTARIO CANADA

THESE DRAWINGS AND SPECIFICATIONS ARE THE PROPERTY OF EDAC INC.,AND SHALL NOT BE REPRODUCED, OR COPIED OR USED AS THE BASIS FOR THE MANUFACTURE OR SALE OF APPARATUS WITHOUT WRITTEN PERMISSION.