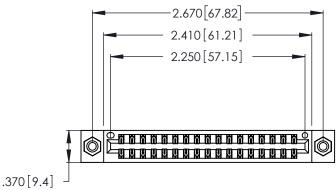

<u>Contact Dimensions:</u>
555-Extender Board Bend (Code 500 Contacts)
See Sheet 2 for Contact Code 555, 556, 558, 559, 560 Dimensions

- INSULATOR MATERIAL: THERMOPLASTIC POLYESTER, UL 94V-0 CONTACT MATERIAL; COPPER, NICKEL, TIN ALLOY CA-725
- CONTACT PLATING: GOLD ON THE MATING AREA, TIN-LEAD ON THE CONTACT TAILS, NICKEL UNDERPLATE

THIS IS A C.A.D. GENERATED DRAWING DO NOT MAKE MANUAL REVISIONS TO MASTER.

346/396 SERIES CARD EDGE CONNECTOR PART NUMBER: 346-034-555-208

**EDAC INC** TORONTO, ONTARIO CANADA

THESE DRAWINGS AND SPECIFICATIONS ARE THE PROPERTY OF EDAC INC.,AND SHALL NOT BE REPRODUCED, OR COPIED OR USED AS THE BASIS FOR THE MANUFACTURE OR SALE OF APPARATUS WITHOUT WRITTEN PERMISSION.