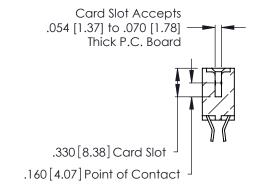

THIS IS A C.A.D. GENERATED DRAWING DO NOT MAKE MANUAL REVISIONS TO MASTER.

ISSUE NUMBER

ORIGINAL

1

**Contact Code 555** 

Contact Code 556

**Contact Code 558** 

**Contact Code 559** 

Contact Code 560

INSULATOR MATERIAL: THERMOPLASTIC POLYESTER, UL 94V-0 CONTACT MATERIAL; COPPER, NICKEL, TIN ALLOY CA-725 CONTACT PLATING: GOLD ON THE MATING AREA, TIN-LEAD

ON THE CONTACT TAILS, NICKEL UNDERPLATE

346/396 SERIES CARD EDGE CONNECTOR CONTACT CODE 555,556,558,559,560 DIMENSIONS

YOUR CONNECTION TO QUALITY & SERVICE

**EDAC INC** TORONTO, ONTARIO CANADA

THESE DRAWINGS AND SPECIFICATIONS ARE THE PROPERTY OF EDAC INC.,AND SHALL NOT BE REPRODUCED, OR COPIED OR USED AS THE BASIS FOR THE MANUFACTURE OR SALE OF APPARATUS WITHOUT WRITTEN PERMISSION.