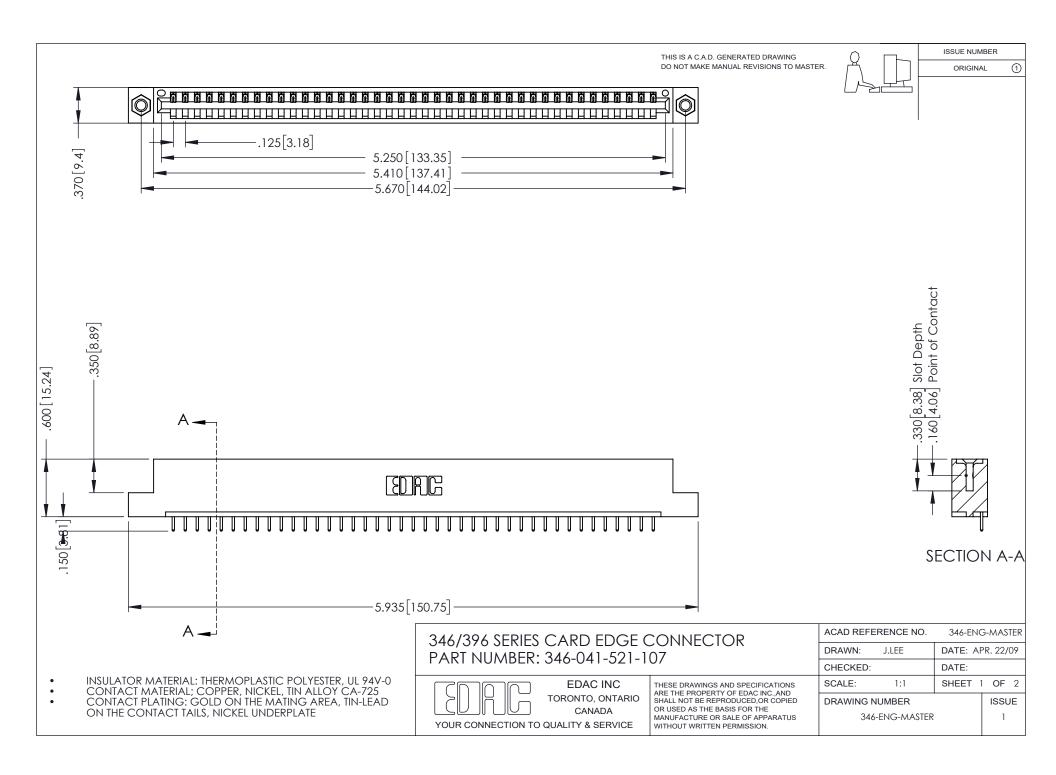

## **Contact Code 556**

INSULATOR MATERIAL: THERMOPLASTIC POLYESTER, UL 94V-0 CONTACT MATERIAL; COPPER, NICKEL, TIN ALLOY CA-725 CONTACT PLATING: GOLD ON THE MATING AREA, TIN-LEAD

ON THE CONTACT TAILS, NICKEL UNDERPLATE

## 346/396 SERIES CARD EDGE CONNECTOR CONTACT CODE 555,556,558,559,560 DIMENSIONS

YOUR CONNECTION TO QUALITY & SERVICE

**EDAC INC** TORONTO, ONTARIO CANADA

THESE DRAWINGS AND SPECIFICATIONS ARE THE PROPERTY OF EDAC INC.,AND SHALL NOT BE REPRODUCED, OR COPIED OR USED AS THE BASIS FOR THE MANUFACTURE OR SALE OF APPARATUS WITHOUT WRITTEN PERMISSION.