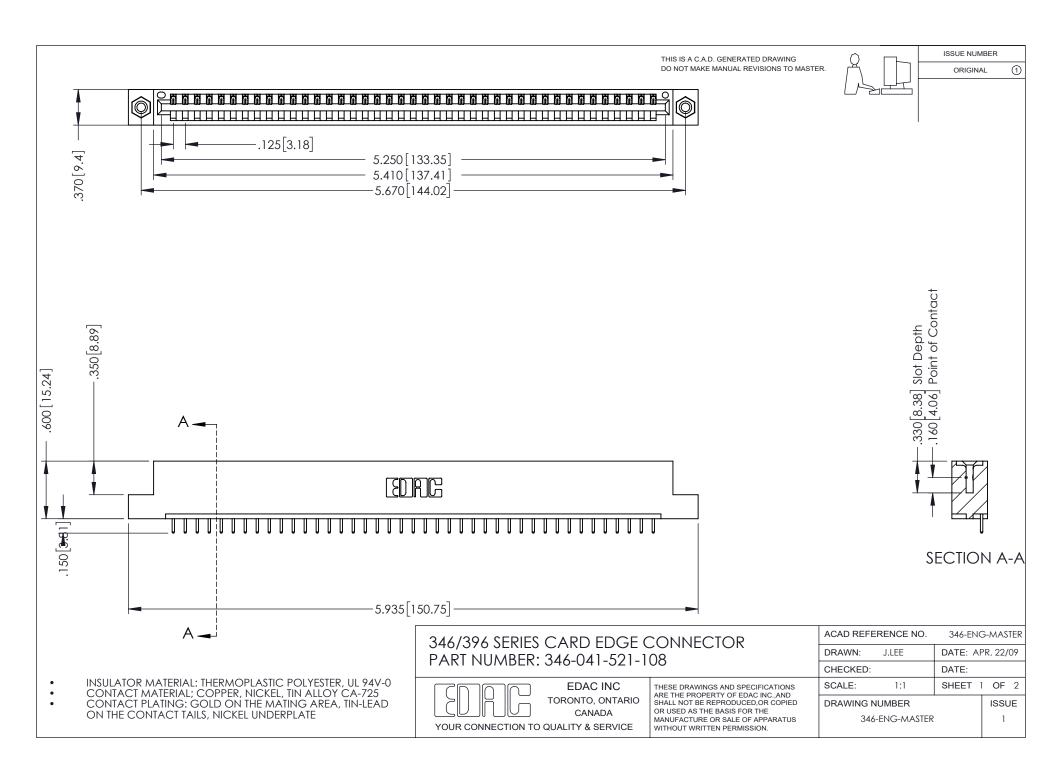

## **Contact Code 556**

INSULATOR MATERIAL: THERMOPLASTIC POLYESTER, UL 94V-0 CONTACT MATERIAL; COPPER, NICKEL, TIN ALLOY CA-725 CONTACT PLATING: GOLD ON THE MATING AREA, TIN-LEAD

ON THE CONTACT TAILS, NICKEL UNDERPLATE

## 346/396 SERIES CARD EDGE CONNECTOR CONTACT CODE 555,556,558,559,560 DIMENSIONS

YOUR CONNECTION TO QUALITY & SERVICE

**EDAC INC** TORONTO, ONTARIO CANADA

THESE DRAWINGS AND SPECIFICATIONS ARE THE PROPERTY OF EDAC INC.,AND SHALL NOT BE REPRODUCED, OR COPIED OR USED AS THE BASIS FOR THE MANUFACTURE OR SALE OF APPARATUS WITHOUT WRITTEN PERMISSION.