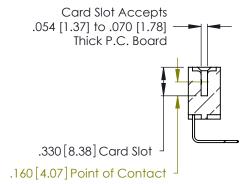

346/396 SERIES CARD EDGE CONNECTOR CONTACT CODE 555,556,558,559,560 DIMENSIONS

YOUR CONNECTION TO QUALITY & SERVICE

**EDAC INC** TORONTO, ONTARIO CANADA

THESE DRAWINGS AND SPECIFICATIONS ARE THE PROPERTY OF EDAC INC.,AND SHALL NOT BE REPRODUCED, OR COPIED OR USED AS THE BASIS FOR THE MANUFACTURE OR SALE OF APPARATUS WITHOUT WRITTEN PERMISSION.