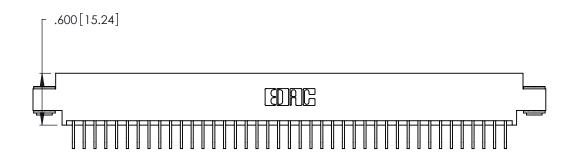

346/396 SERIES CARD EDGE CONNECTOR PART NUMBER: 346-041-558-603

**EDAC INC** TORONTO, ONTARIO CANADA

THESE DRAWINGS AND SPECIFICATIONS ARE THE PROPERTY OF EDAC INC., AND SHALL NOT BE REPRODUCED, OR COPIED OR USED AS THE BASIS FOR THE MANUFACTURE OR SALE OF APPARATUS WITHOUT WRITTEN PERMISSION.