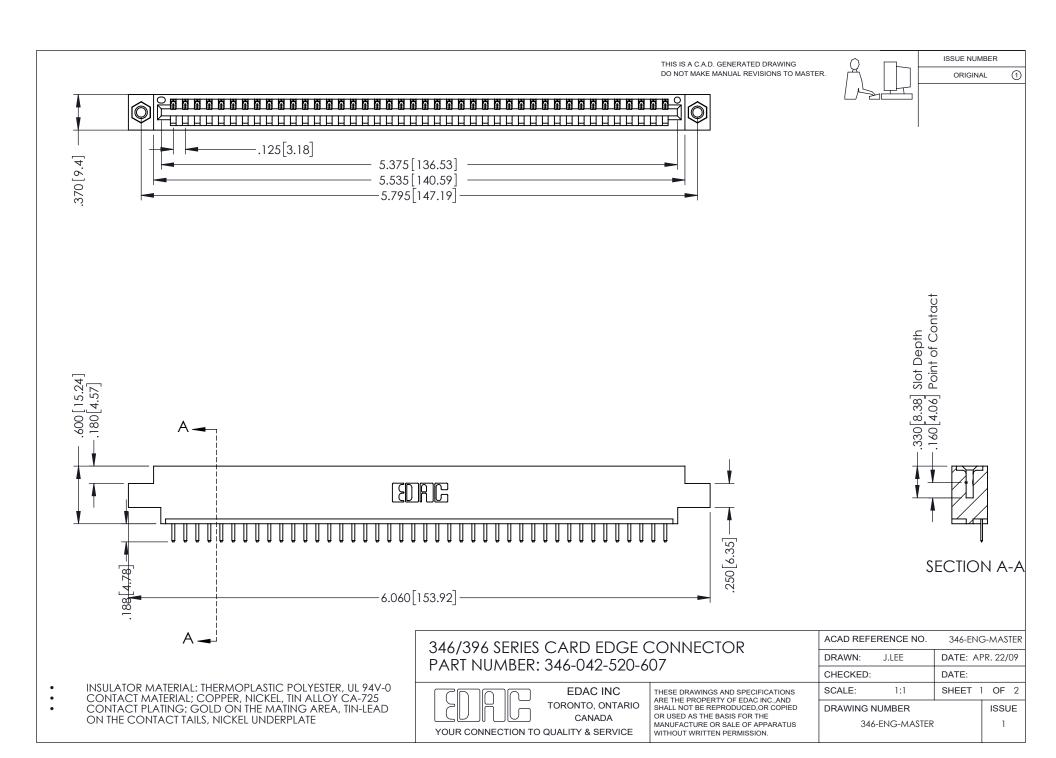

## **Contact Code 556**

INSULATOR MATERIAL: THERMOPLASTIC POLYESTER, UL 94V-0 CONTACT MATERIAL; COPPER, NICKEL, TIN ALLOY CA-725 CONTACT PLATING: GOLD ON THE MATING AREA, TIN-LEAD

ON THE CONTACT TAILS, NICKEL UNDERPLATE

## 346/396 SERIES CARD EDGE CONNECTOR CONTACT CODE 555,556,558,559,560 DIMENSIONS

YOUR CONNECTION TO QUALITY & SERVICE

**EDAC INC** TORONTO, ONTARIO CANADA

THESE DRAWINGS AND SPECIFICATIONS ARE THE PROPERTY OF EDAC INC.,AND SHALL NOT BE REPRODUCED, OR COPIED OR USED AS THE BASIS FOR THE MANUFACTURE OR SALE OF APPARATUS WITHOUT WRITTEN PERMISSION.