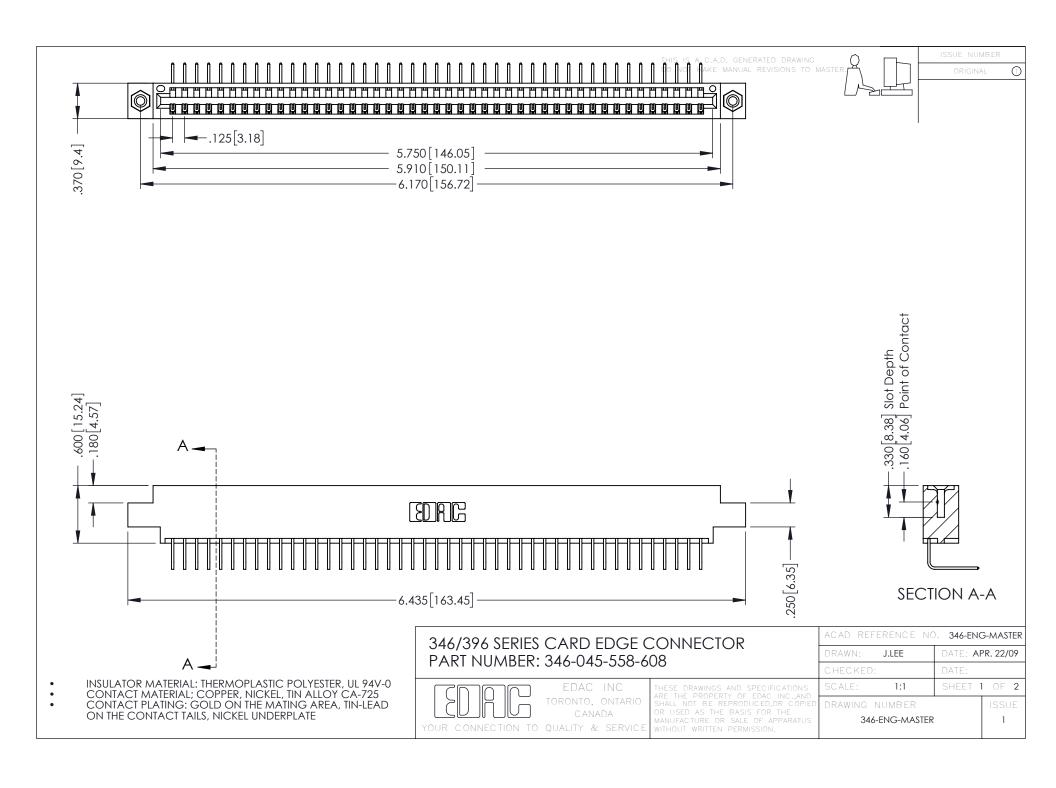

**Contact Code 555** 

**Contact Code 556** 

INSULATOR MATERIAL: THERMOPLASTIC POLYESTER, UL 94V-0 CONTACT MATERIAL; COPPER, NICKEL, TIN ALLOY CA-725

CONTACT PLATING: GOLD ON THE MATING AREA, TIN-LEAD ON THE CONTACT TAILS, NICKEL UNDERPLATE

## 346/396 SERIES CARD EDGE CONNECTOR CONTACT CODE 555,556,558,559,560 DIMENSIONS

YOUR CONNECTION TO QUALITY & SERVICE

|   | ACAD REFERENCE NO. 346-ENG-MASTER |                  |
|---|-----------------------------------|------------------|
|   | DRAWN: J.LEE                      | DATE: APR. 22/09 |
|   | CHECKED:                          | DATE:            |
|   | SCALE: 1:1                        | SHEET 2 OF 2     |
| D | DRAWING NUMBER                    | ISSUE            |