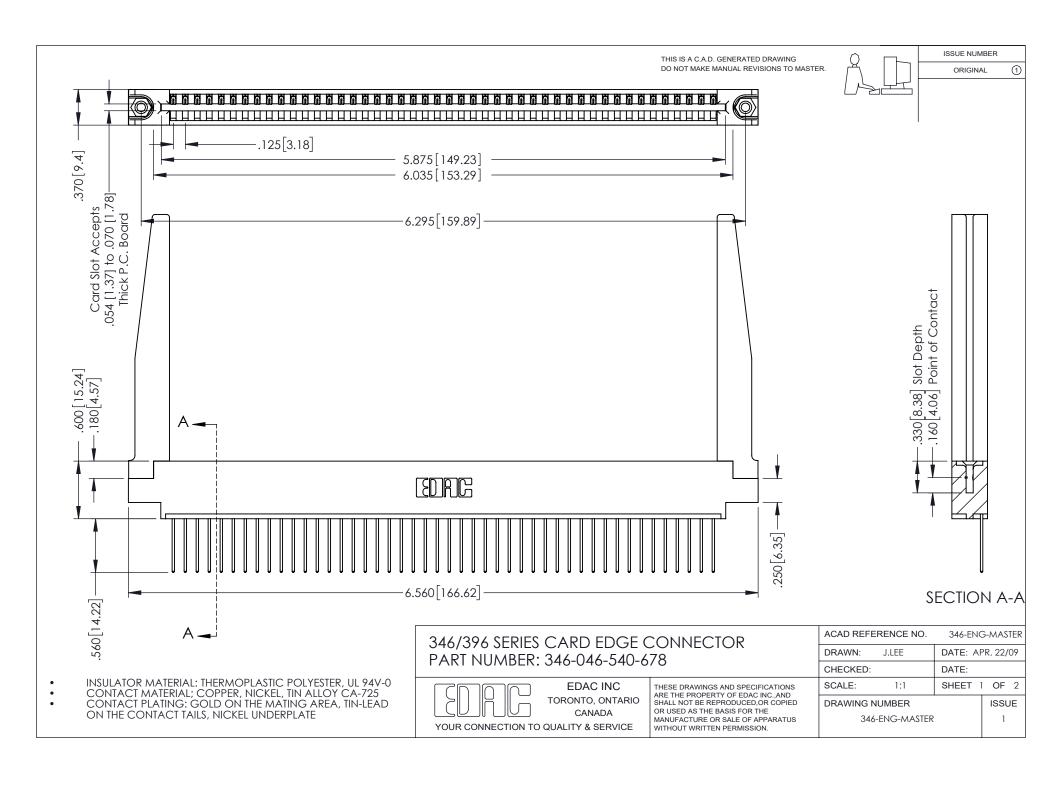

## **Contact Code 556**

INSULATOR MATERIAL: THERMOPLASTIC POLYESTER, UL 94V-0 CONTACT MATERIAL; COPPER, NICKEL, TIN ALLOY CA-725 CONTACT PLATING: GOLD ON THE MATING AREA, TIN-LEAD

ON THE CONTACT TAILS, NICKEL UNDERPLATE